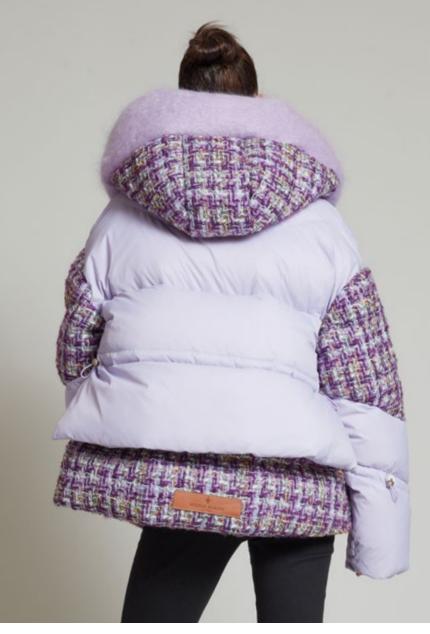

#### **MATIGNON TWEED JULES**

NLJ88400 LAVENDER

WS US\$1145 €1030 CA\$1375 £885

Available Colours:

LAVENDER

French imported tweed and tonal mixmedia nylon puffer with Italian imported mohair around hood. It features the signature quilted down-filled back piece, an A-line silhouette, adjustable drawstrings and brushed gold hardwear. Goose downfeather filled for optimum insulation.