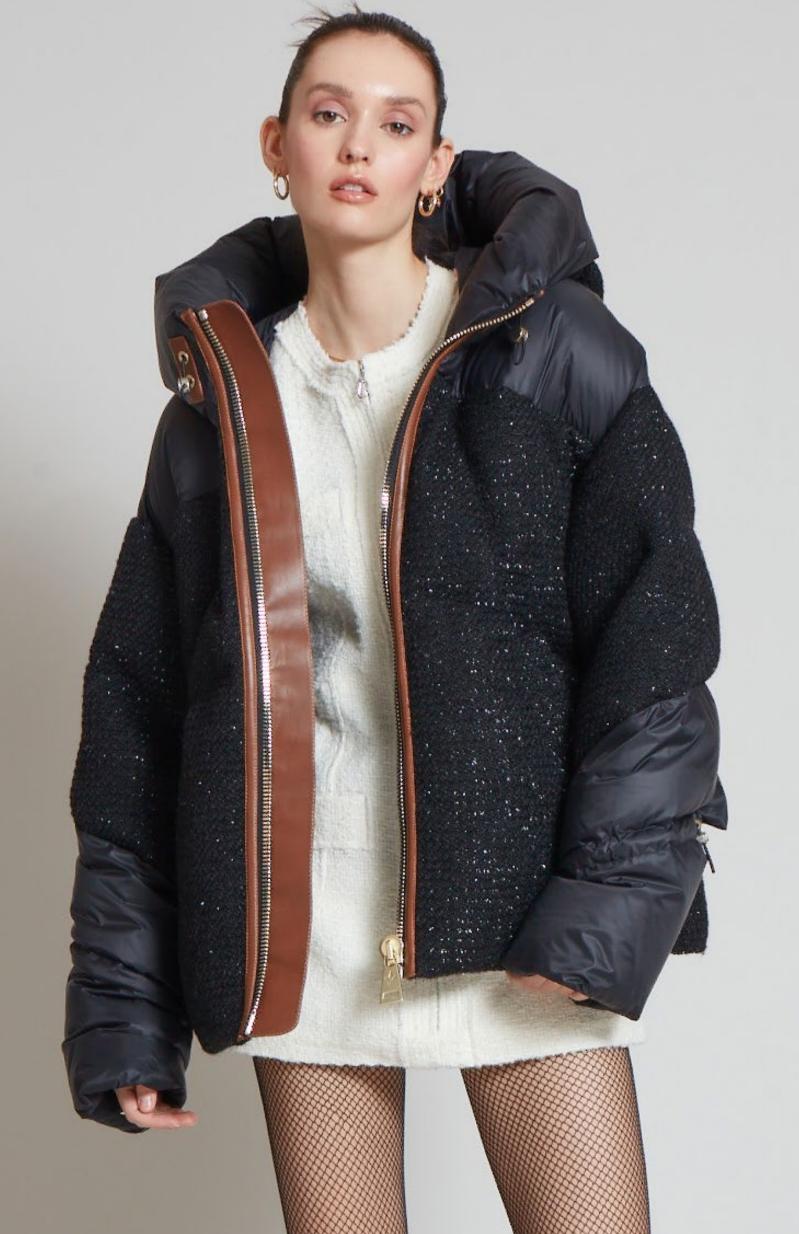

#### **MATIGNON TWEED NOIR**

NLJ88530 BLACK

WS US\$725 €655 CA\$875 £560

Available Colours:

BLACK

B & W

IVORY

Padded tweed and nylon down puffer with oversized hood. It features the signature quilted down-filled back piece, contasting tan leather detail, an A-line silhouette, adjustable drawstrings and brushed gold hardwear. Goose down-feather filled for optimum insulation.

#### **MATIGNON TWEED NOIR**

NLJ88530 BLACK - WHITE

WS US\$725 €655 CA\$875 £560

Available Colours:

B & W

Padded tweed and nylon down puffer with oversized hood. It features the signature quilted down-filled back piece, contasting tan leather detail, an A-line silhouette, adjustable drawstrings and brushed gold hardwear. Goose down-feather filled for optimum insulation.

#### MATIGNON TWEED NOIR

NLJ88530 IVORY

WS US\$725 €655 CA\$875 £560

Available Colours:

IVORY

| B & V

BLACK

Padded tweed and nylon down puffer with oversized hood. It features the signature quilted down-filled back piece, contasting tan leather detail, an A-line silhouette, adjustable drawstrings and brushed gold hardwear. Goose down-feather filled for optimum insulation.