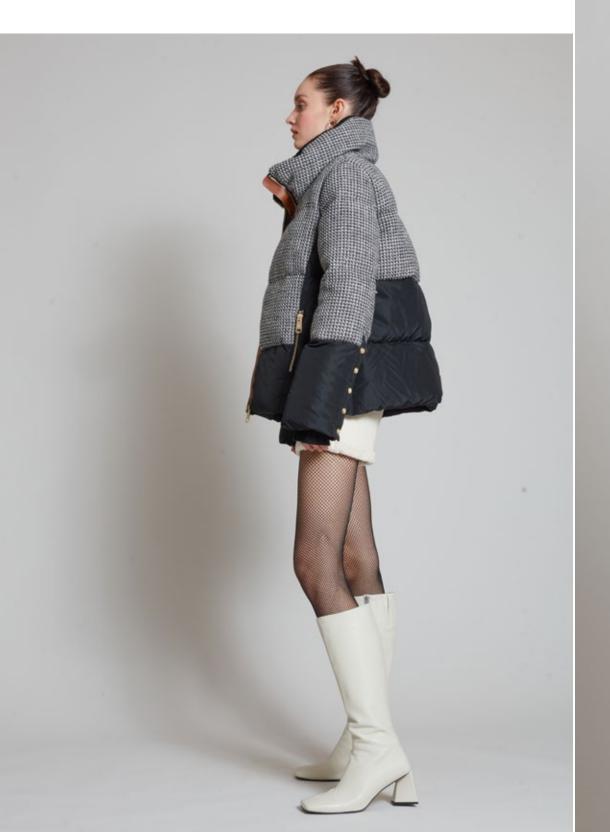

#### **MATIGNON TWEED NOIR**

NLJ88530 BLACK

WS US\$725 €655 CA\$875 £560

Available Colours:

BLACK

B & W

IVORY

Padded tweed and nylon down puffer with oversized hood. It features the signature quilted down-filled back piece, contasting tan leather detail, an A-line silhouette, adjustable drawstrings and brushed gold hardwear. Goose down-feather filled for optimum insulation.

#### **MATIGNON TWEED NOIR**

NLJ88530 BLACK - WHITE

WS US\$725 €655 CA\$875 £560

Available Colours:

B & W

Padded tweed and nylon down puffer with oversized hood. It features the signature quilted down-filled back piece, contasting tan leather detail, an A-line silhouette, adjustable drawstrings and brushed gold hardwear. Goose down-feather filled for optimum insulation.

#### MATIGNON TWEED NOIR

NLJ88530 IVORY

WS US\$725 €655 CA\$875 £560

Available Colours:

IVORY

| B & V

BLACK

Padded tweed and nylon down puffer with oversized hood. It features the signature quilted down-filled back piece, contasting tan leather detail, an A-line silhouette, adjustable drawstrings and brushed gold hardwear. Goose down-feather filled for optimum insulation.