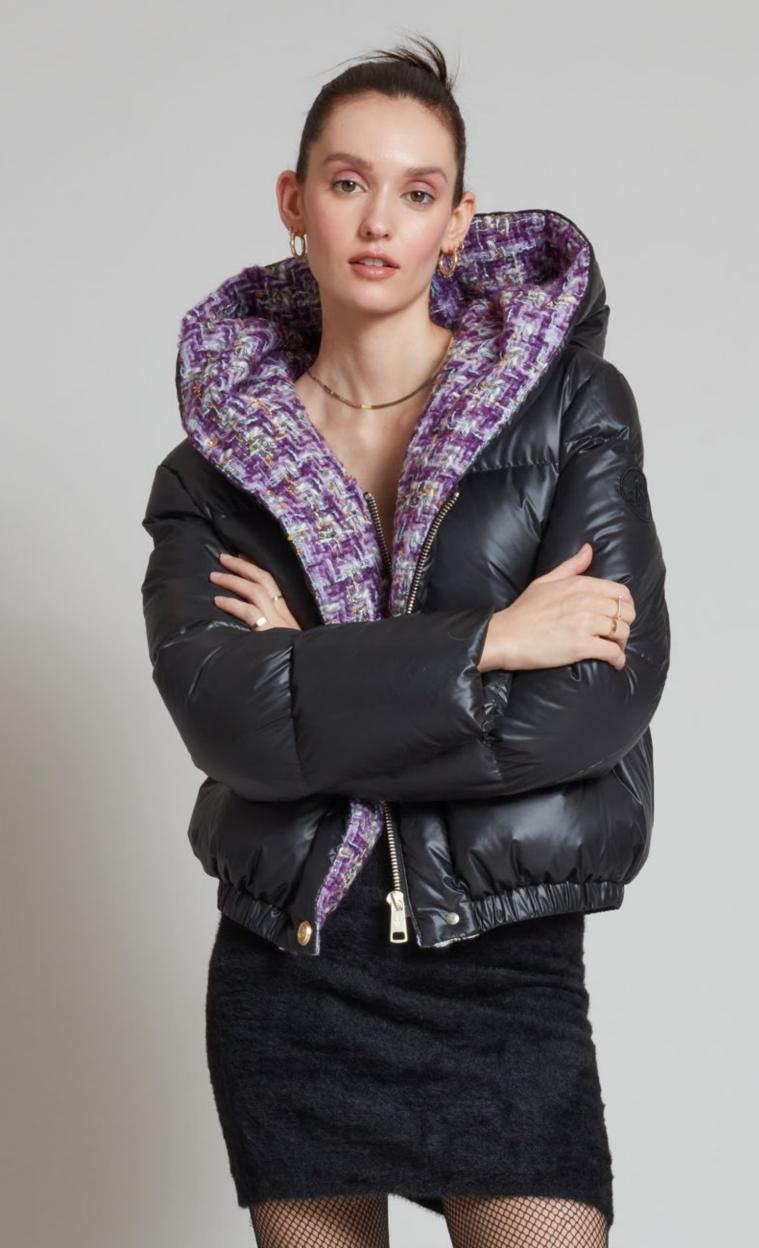

#### **MATIGNON TWEED NOIR**

NLJ88530 BLACK

WS US\$725 €655 CA\$875 £560

Available Colours:

BLACK

B & W

IVORY

Padded tweed and nylon down puffer with oversized hood. It features the signature quilted down-filled back piece, contasting tan leather detail, an A-line silhouette, adjustable drawstrings and brushed gold hardwear. Goose down-feather filled for optimum insulation.

#### **MATIGNON TWEED NOIR**

NLJ88530 BLACK - WHITE

WS US\$725 €655 CA\$875 £560

Available Colours:

B & W

Padded tweed and nylon down puffer with oversized hood. It features the signature quilted down-filled back piece, contasting tan leather detail, an A-line silhouette, adjustable drawstrings and brushed gold hardwear. Goose down-feather filled for optimum insulation.

#### MATIGNON TWEED NOIR

NLJ88530 IVORY

WS US\$725 €655 CA\$875 £560

Available Colours:

IVORY

| B & V

BLACK

Padded tweed and nylon down puffer with oversized hood. It features the signature quilted down-filled back piece, contasting tan leather detail, an A-line silhouette, adjustable drawstrings and brushed gold hardwear. Goose down-feather filled for optimum insulation.