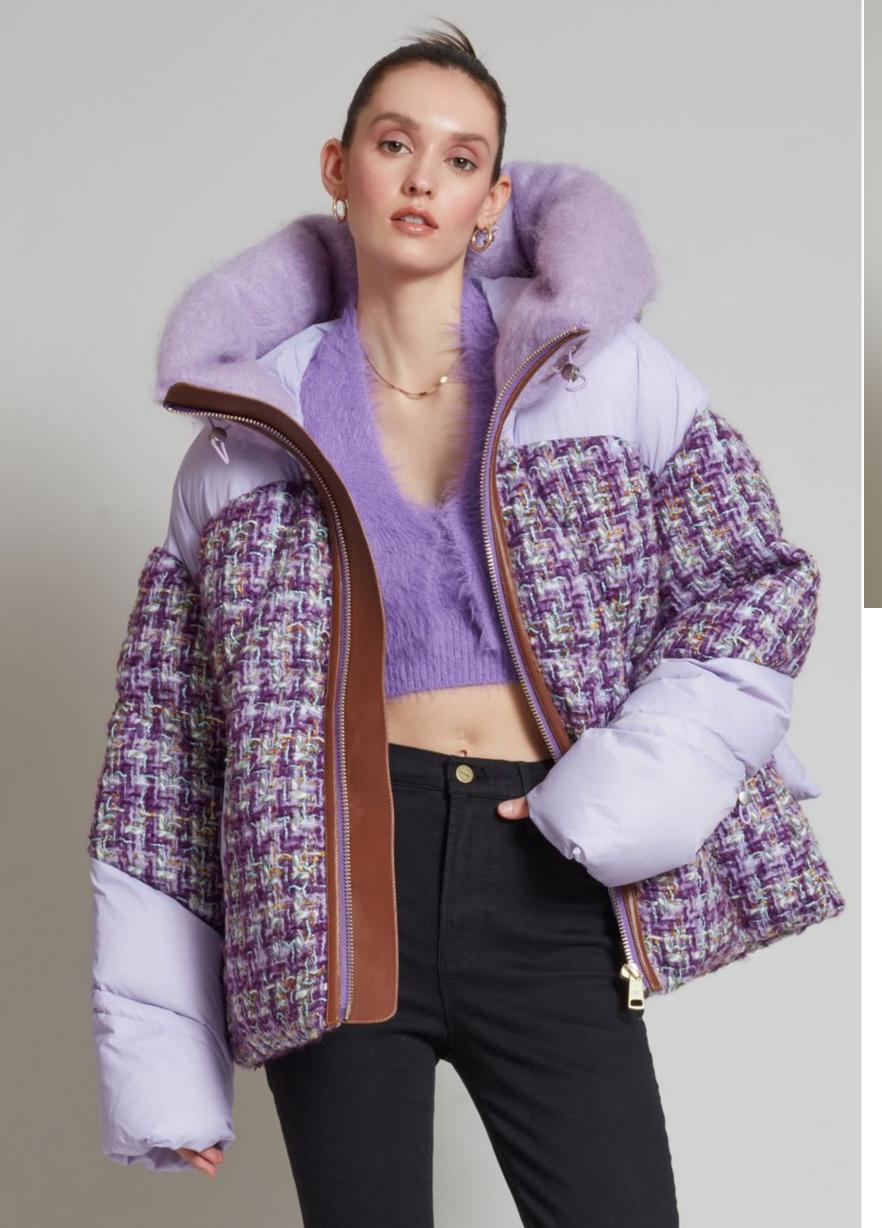

#### **MATIGNON TWEED JULES**

NLJ88400 LAVENDER

WS US\$1145 €1030 CA\$1375 £885

Available Colours:

LAVENDER

French imported tweed and tonal mixmedia nylon puffer with Italian imported mohair around hood. It features the signature quilted down-filled back piece, an A-line silhouette, adjustable drawstrings and brushed gold hardwear. Goose downfeather filled for optimum insulation.