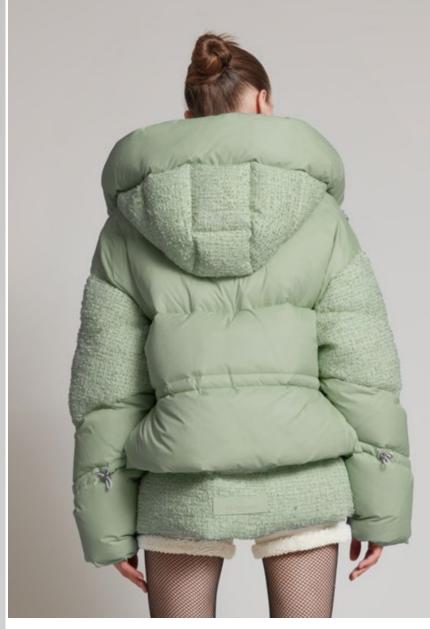

# **MATIGNON TWEED**

NLJ84800 JADE

\_\_\_\_

WS US\$675 €615 CA\$815 £520

Available Colours:

JADE

LAVENDER

BUTTER

Iconic tweed and contrast mix-media nylon puffer an oversized hood. It features the signature quilted down-filled back piece, an A-line silhouette, adjustable drawstrings. Goose down-feather filled for optimum insulation.