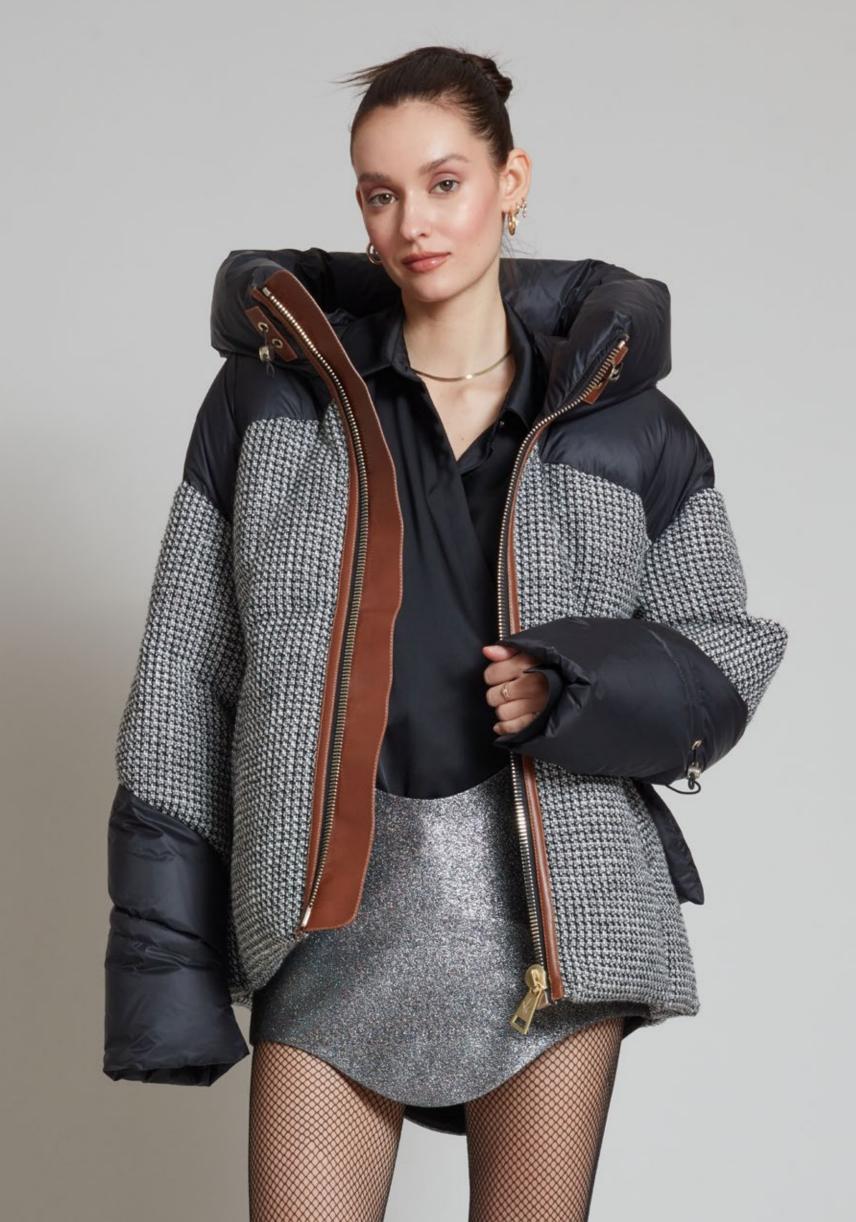

#### **MATIGNON TWEED NOIR**

NLJ88530 BLACK

WS US\$725 €655 CA\$875 £560

Available Colours:

BLACK

B & W

IVORY

Padded tweed and nylon down puffer with oversized hood. It features the signature quilted down-filled back piece, contasting tan leather detail, an A-line silhouette, adjustable drawstrings and brushed gold hardwear. Goose down-feather filled for optimum insulation.

#### **MATIGNON TWEED NOIR**

NLJ88530 BLACK - WHITE

WS US\$725 €655 CA\$875 £560

Available Colours:

B & W

Padded tweed and nylon down puffer with oversized hood. It features the signature quilted down-filled back piece, contasting tan leather detail, an A-line silhouette, adjustable drawstrings and brushed gold hardwear. Goose down-feather filled for optimum insulation.

#### MATIGNON TWEED NOIR

NLJ88530 IVORY

WS US\$725 €655 CA\$875 £560

Available Colours:

IVORY

| B & V

BLACK

Padded tweed and nylon down puffer with oversized hood. It features the signature quilted down-filled back piece, contasting tan leather detail, an A-line silhouette, adjustable drawstrings and brushed gold hardwear. Goose down-feather filled for optimum insulation.