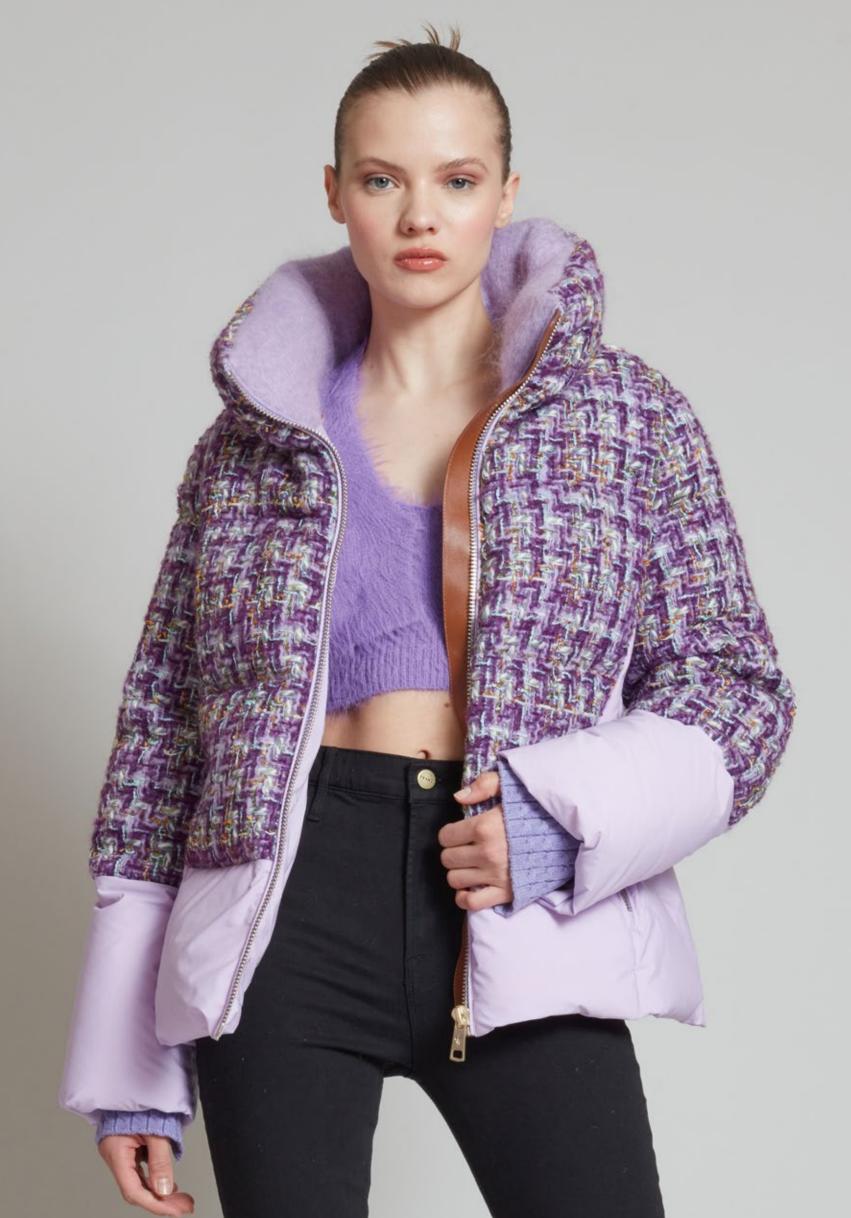

#### **MATIGNON TWEED JULES**

NLJ88400 LAVENDER

WS US\$1145 €1030 CA\$1375 £885

Available Colours:

LAVENDER

French imported tweed and tonal mixmedia nylon puffer with Italian imported mohair around hood. It features the signature quilted down-filled back piece, an A-line silhouette, adjustable drawstrings and brushed gold hardwear. Goose downfeather filled for optimum insulation.