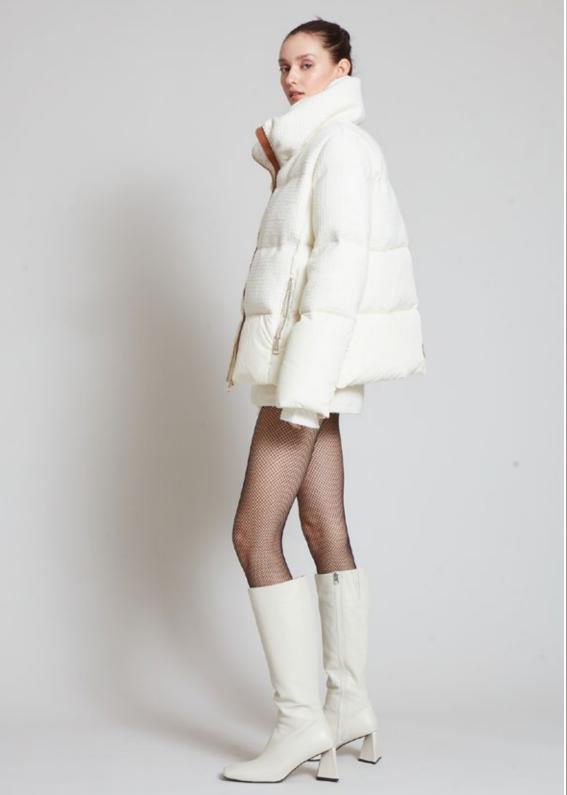

#### **LEXINGTON TWEED NOIR**

NLJ89950 IVORY

WS US\$595 €535 CA\$715 £460

Available Colours:

IVORY

В& М

BLACK

Tweed and nylon down puffer jacket with cashmere lined stand collar. It features a contrast tan leather along zipper fastening, brushed gold hardwear and cable knit cashmere cuffs. Goose down-feather filled for optimum insulation.

#### **LEXINGTON TWEED NOIR**

NLJ89950 BLACK - WHITE

WS US\$595 €535 CA\$715 £460

Available Colours:

B & W

BLACK

IVORY

Tweed and nylon down puffer jacket with cashmere lined stand collar. It features a contrast tan leather along zipper fastening, brushed gold hardwear and cable knit cashmere cuffs. Goose down-feather filled for optimum insulation.

#### **LEXINGTON TWEED NOIR**

NLJ89950 NOIR

WS US\$595 €535 CA\$715 £460

Available Colours:

BLACK

B & W

Tweed and nylon down puffer jacket with cashmere lined stand collar. It features a contrast tan leather along zipper fastening, brushed gold hardwear and cable knit cashmere cuffs. Goose down-feather filled for optimum insulation.