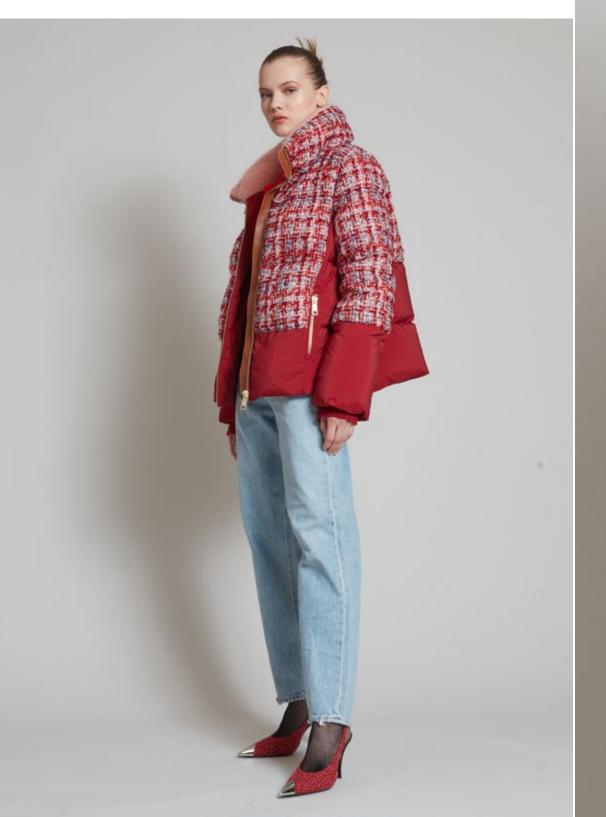

# **LEXINGTON TWEED JULES**

NLJ83100 ROUGE

WS US\$1095 €985 CA\$1315 £845

Available Colours:

ROUGE

MOCHA

French tweed and nylon down puffer jacket with an italian mohair lined stand collar. It features brushed gold hardwear and tonal cable knit cashmere cuffs. Goose downfeather filled for optimum insulation.