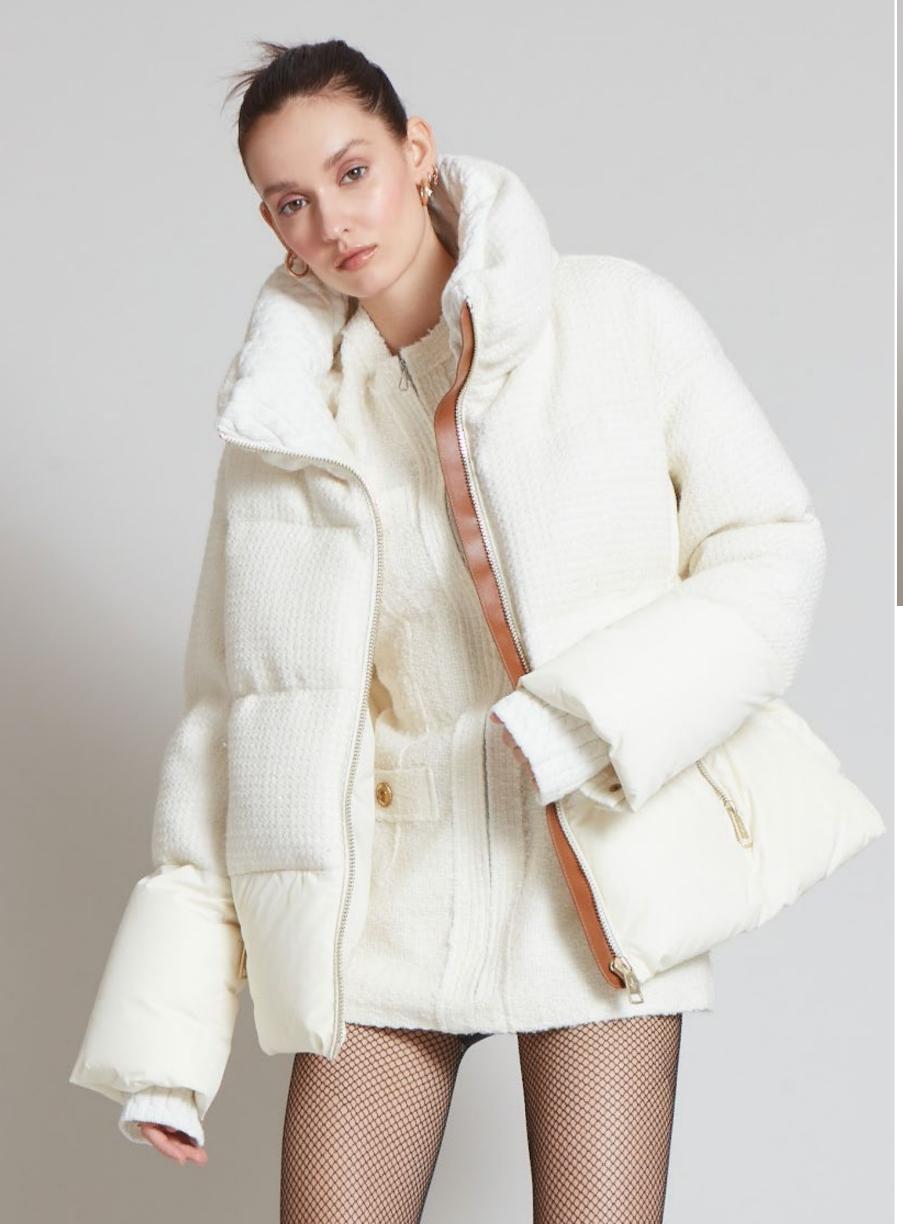

#### **MATIGNON TWEED JULES**

NLJ88400 LAVENDER

WS US\$1145 €1030 CA\$1375 £885

Available Colours:

LAVENDER

French imported tweed and tonal mixmedia nylon puffer with Italian imported mohair around hood. It features the signature quilted down-filled back piece, an A-line silhouette, adjustable drawstrings and brushed gold hardwear. Goose downfeather filled for optimum insulation.

#### **MATIGNON TWEED JULES**

NLJ88400 MOCHA

WS US\$1145 €1030 CA\$1375 £885

Available Colours:

МОСНА

French imported tweed and tonal mixmedia nylon puffer with Italian imported mohair around hood. It features the signature quilted down-filled back piece, an A-line silhouette, adjustable drawstrings and brushed gold hardwear. Goose downfeather filled for optimum insulation.