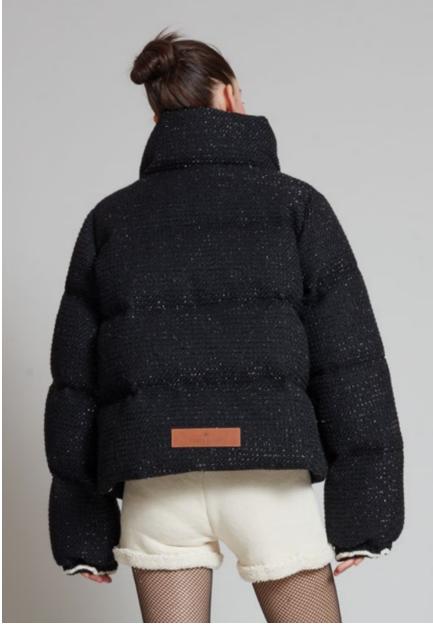

#### **MATIGNON TWEED NOIR**

NLJ88530 BLACK

WS US\$725 €655 CA\$875 £560

Available Colours:

BLACK

B & W

IVORY

Padded tweed and nylon down puffer with oversized hood. It features the signature quilted down-filled back piece, contasting tan leather detail, an A-line silhouette, adjustable drawstrings and brushed gold hardwear. Goose down-feather filled for optimum insulation.

#### **MATIGNON TWEED NOIR**

NLJ88530 BLACK - WHITE

WS US\$725 €655 CA\$875 £560

Available Colours:

B & W

Padded tweed and nylon down puffer with oversized hood. It features the signature quilted down-filled back piece, contasting tan leather detail, an A-line silhouette, adjustable drawstrings and brushed gold hardwear. Goose down-feather filled for optimum insulation.

#### MATIGNON TWEED NOIR

NLJ88530 IVORY

WS US\$725 €655 CA\$875 £560

Available Colours:

IVORY

| B & V

BLACK

Padded tweed and nylon down puffer with oversized hood. It features the signature quilted down-filled back piece, contasting tan leather detail, an A-line silhouette, adjustable drawstrings and brushed gold hardwear. Goose down-feather filled for optimum insulation.