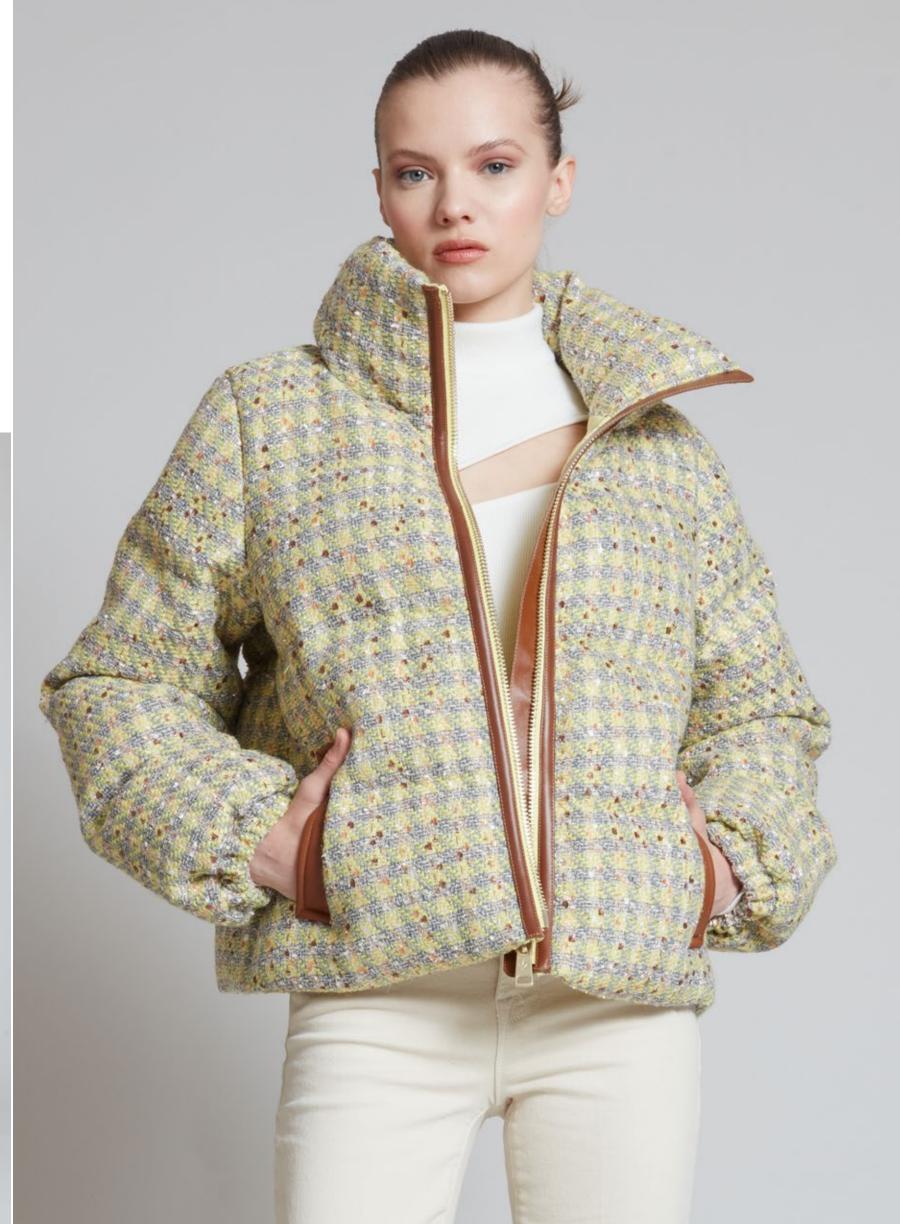

# **KENSINGTON TWEED PASTEL**

NLJ81600 CITRON

WS US\$545 €490 CA\$655 £420

Available Colours:

CITRON

Pastel tweed check goose down puffer. Featuring a contrasting tan leather tape along zip fastening placket. Goose downfeather filled for optimum insulation.

# **KENSINGTON TWEED PASTEL**

NLJ81600 BLUE

\_\_\_\_

WS US\$545 €490 CA\$655 £420

Available Colours:

CITRON

BLUE

Pastel tweed check goose down puffer. Featuring a contrasting tan leather tape along zip fastening placket. Goose downfeather filled for optimum insulation.