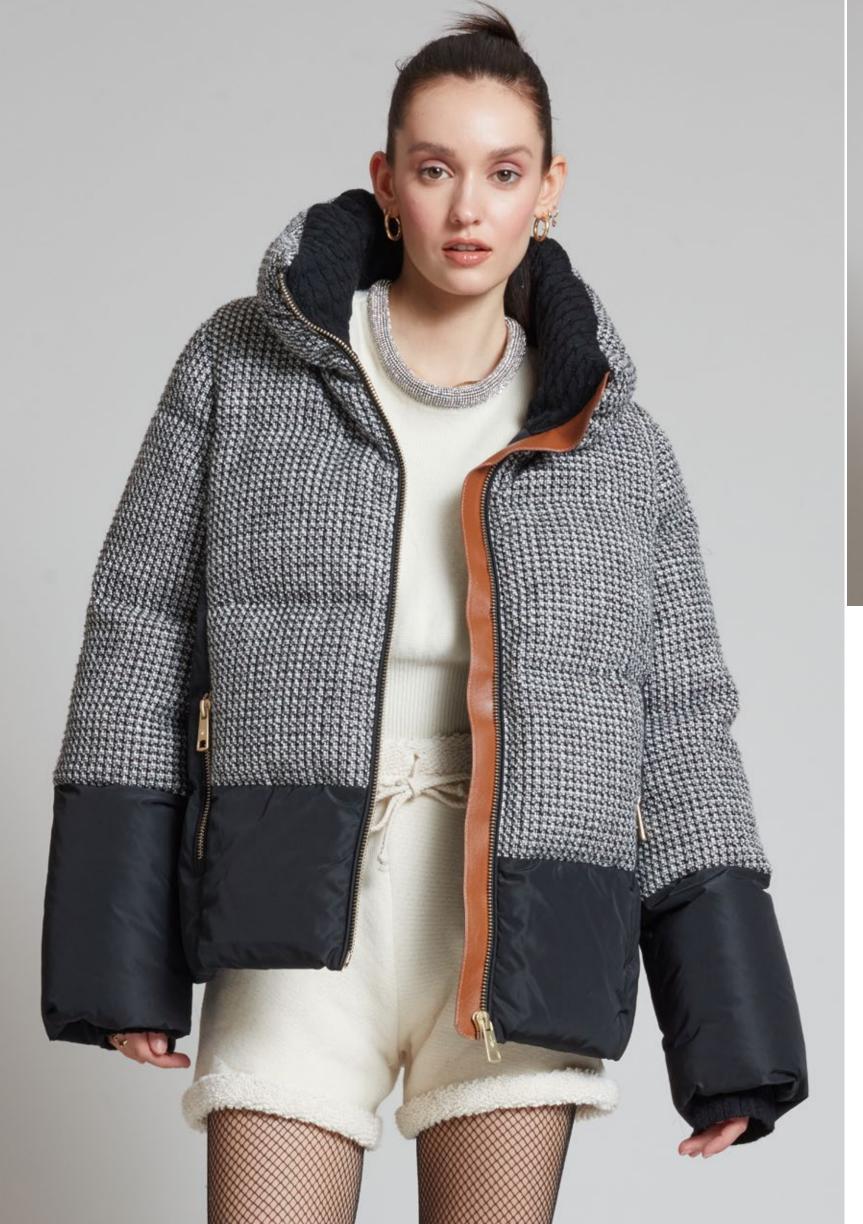

#### **MATIGNON TWEED NOIR**

NLJ88530 BLACK

WS US\$725 €655 CA\$875 £560

Available Colours:

BLACK

B & W

IVORY

Padded tweed and nylon down puffer with oversized hood. It features the signature quilted down-filled back piece, contasting tan leather detail, an A-line silhouette, adjustable drawstrings and brushed gold hardwear. Goose down-feather filled for optimum insulation.

#### **MATIGNON TWEED NOIR**

NLJ88530 BLACK - WHITE

WS US\$725 €655 CA\$875 £560

Available Colours:

B & W

Padded tweed and nylon down puffer with oversized hood. It features the signature quilted down-filled back piece, contasting tan leather detail, an A-line silhouette, adjustable drawstrings and brushed gold hardwear. Goose down-feather filled for optimum insulation.

#### MATIGNON TWEED NOIR

NLJ88530 IVORY

WS US\$725 €655 CA\$875 £560

Available Colours:

IVORY

| B & V

BLACK

Padded tweed and nylon down puffer with oversized hood. It features the signature quilted down-filled back piece, contasting tan leather detail, an A-line silhouette, adjustable drawstrings and brushed gold hardwear. Goose down-feather filled for optimum insulation.