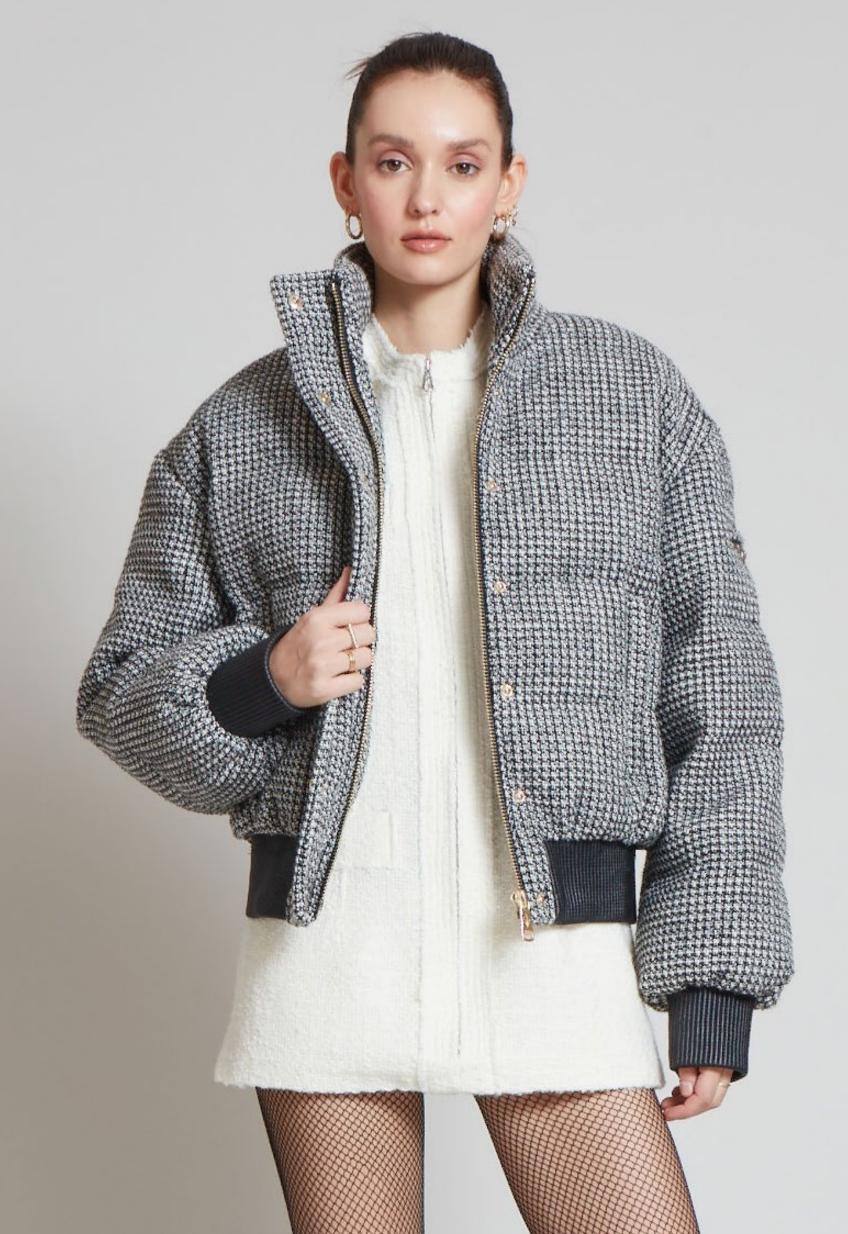

#### **BROOKLYN TWEED JULES**

NLJ85300 LAVENDER

WS US\$1125 €1015 CA\$1345 £870

Available Colours:

LAVENDER

French imported tweed bomber jacket with Italian imported mohair lining. It features leather ribs at cuffs and hem. Brushed gold hardwear. Goose down-feather filled for optimum insulation.