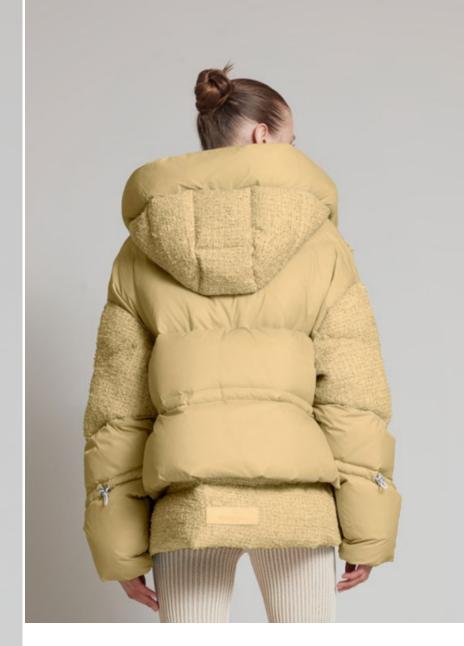

# **MATIGNON TWEED**

NLJ84800 BUTTER

WS US\$675 €615 CA\$815 £520

Available Colours:

BUTTER

LAVENDER

Iconic tweed and contrast mix-media nylon puffer an oversized hood. It features the signature quilted down-filled back piece, an A-line silhouette, adjustable drawstrings. Goose down-feather filled for optimum insulation.