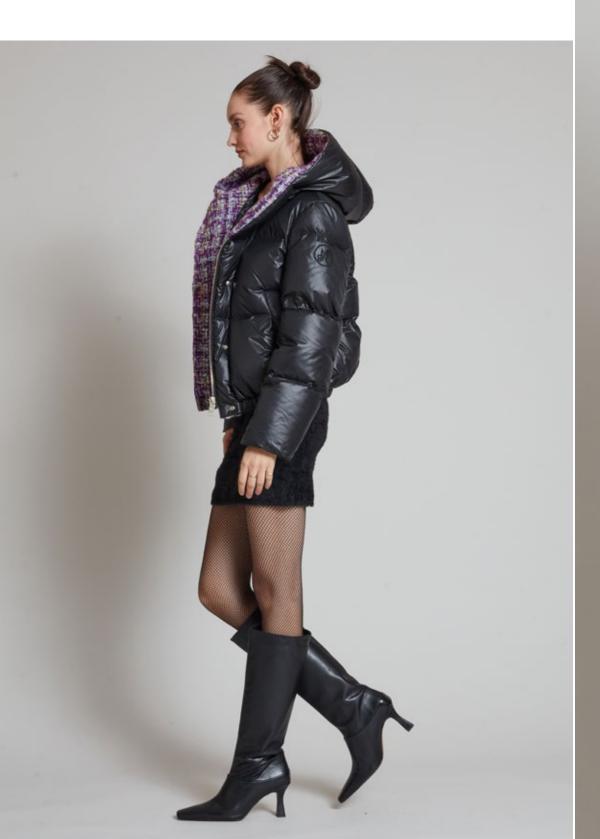

#### **MATIGNON TWEED NOIR**

NLJ88530 BLACK

WS US\$725 €655 CA\$875 £560

Available Colours:

BLACK

B & W

IVORY

Padded tweed and nylon down puffer with oversized hood. It features the signature quilted down-filled back piece, contasting tan leather detail, an A-line silhouette, adjustable drawstrings and brushed gold hardwear. Goose down-feather filled for optimum insulation.

#### **MATIGNON TWEED NOIR**

NLJ88530 BLACK - WHITE

WS US\$725 €655 CA\$875 £560

Available Colours:

B & W

Padded tweed and nylon down puffer with oversized hood. It features the signature quilted down-filled back piece, contasting tan leather detail, an A-line silhouette, adjustable drawstrings and brushed gold hardwear. Goose down-feather filled for optimum insulation.

#### MATIGNON TWEED NOIR

NLJ88530 IVORY

WS US\$725 €655 CA\$875 £560

Available Colours:

IVORY

| B & V

BLACK

Padded tweed and nylon down puffer with oversized hood. It features the signature quilted down-filled back piece, contasting tan leather detail, an A-line silhouette, adjustable drawstrings and brushed gold hardwear. Goose down-feather filled for optimum insulation.