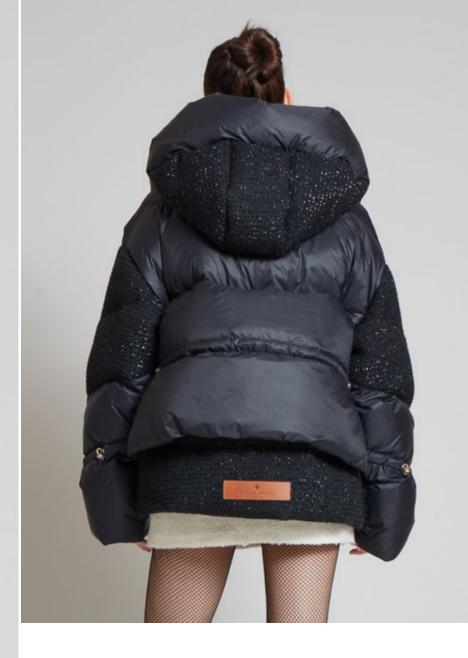

#### **MATIGNON TWEED NOIR**

NLJ88530 BLACK

WS US\$725 €655 CA\$875 £560

Available Colours:

BLACK

B & W

IVORY

Padded tweed and nylon down puffer with oversized hood. It features the signature quilted down-filled back piece, contasting tan leather detail, an A-line silhouette, adjustable drawstrings and brushed gold hardwear. Goose down-feather filled for optimum insulation.

#### **MATIGNON TWEED NOIR**

NLJ88530 BLACK - WHITE

WS US\$725 €655 CA\$875 £560

Available Colours:

B & W

Padded tweed and nylon down puffer with oversized hood. It features the signature quilted down-filled back piece, contasting tan leather detail, an A-line silhouette, adjustable drawstrings and brushed gold hardwear. Goose down-feather filled for optimum insulation.

#### MATIGNON TWEED NOIR

NLJ88530 IVORY

WS US\$725 €655 CA\$875 £560

Available Colours:

IVORY

| B & V

BLACK

Padded tweed and nylon down puffer with oversized hood. It features the signature quilted down-filled back piece, contasting tan leather detail, an A-line silhouette, adjustable drawstrings and brushed gold hardwear. Goose down-feather filled for optimum insulation.