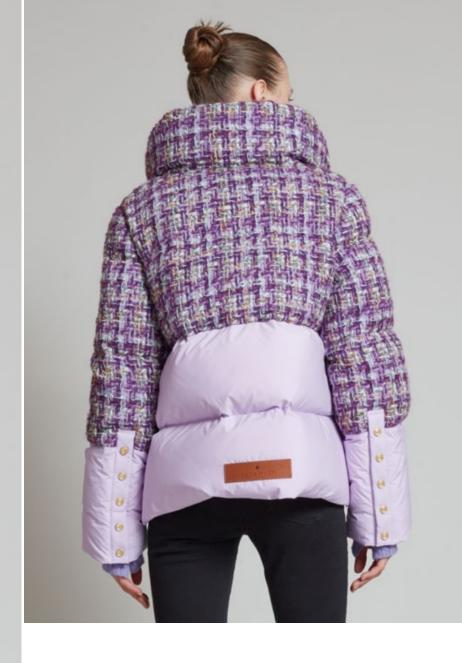

#### **MATIGNON TWEED JULES**

NLJ88400 LAVENDER

WS US\$1145 €1030 CA\$1375 £885

Available Colours:

LAVENDER

French imported tweed and tonal mixmedia nylon puffer with Italian imported mohair around hood. It features the signature quilted down-filled back piece, an A-line silhouette, adjustable drawstrings and brushed gold hardwear. Goose downfeather filled for optimum insulation.