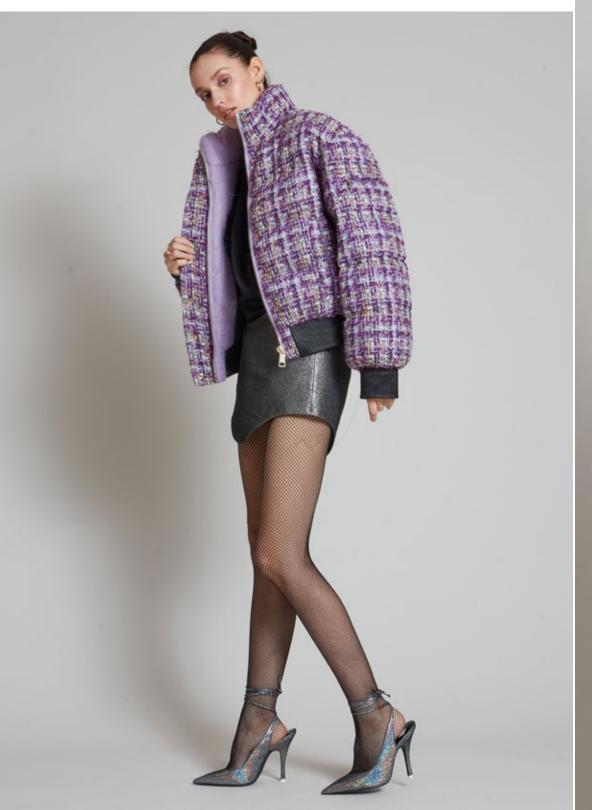

#### **BROOKLYN TWEED JULES**

NLJ85300 LAVENDER

WS US\$1125 €1015 CA\$1345 £870

Available Colours:

LAVENDER

French imported tweed bomber jacket with Italian imported mohair lining. It features leather ribs at cuffs and hem. Brushed gold hardwear. Goose down-feather filled for optimum insulation.