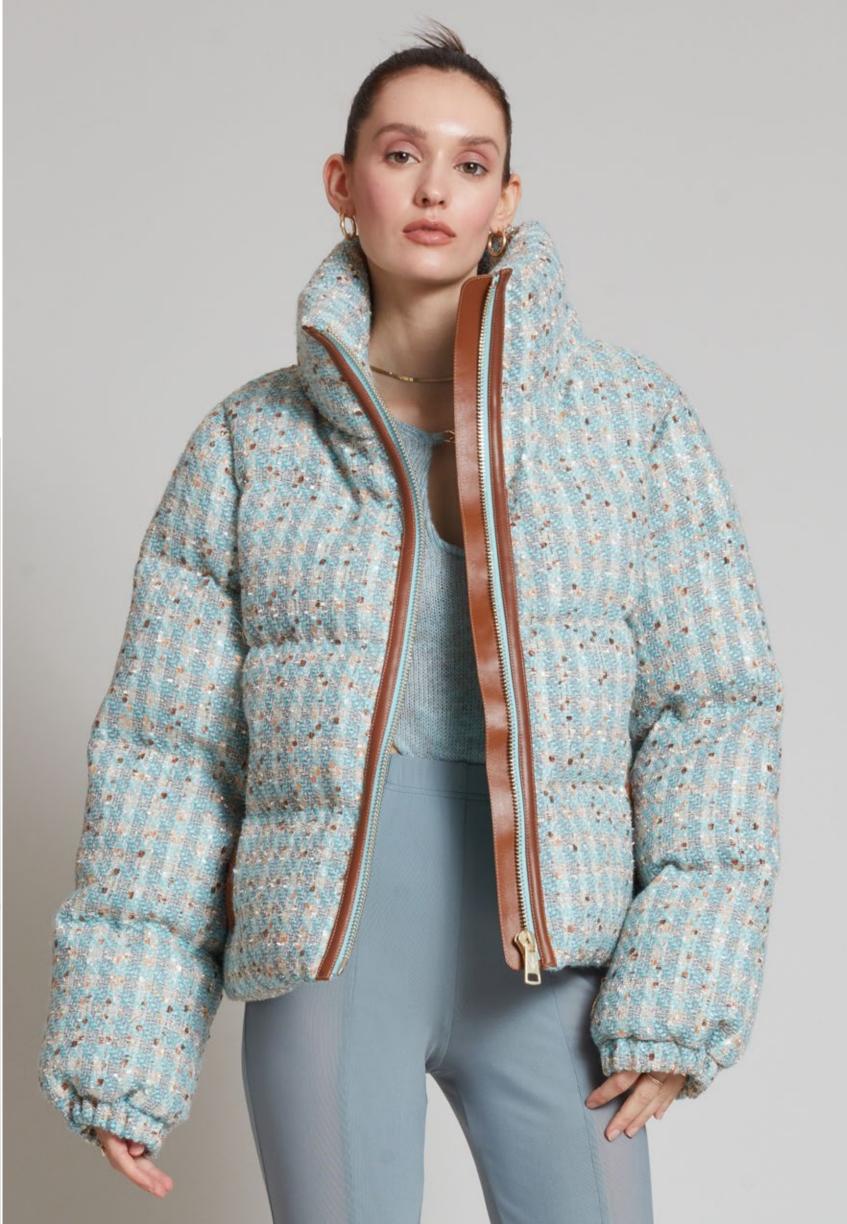

# **KENSINGTON TWEED PASTEL**

NLJ81600 BLUE

\_\_\_\_

WS US\$545 €490 CA\$655 £420

Available Colours:

CITRON

BLUE

Pastel tweed check goose down puffer. Featuring a contrasting tan leather tape along zip fastening placket. Goose downfeather filled for optimum insulation.

# **KENSINGTON TWEED PASTEL**

NLJ81600 CITRON

WS US\$545 €490 CA\$655 £420

Available Colours:

CITRON

Pastel tweed check goose down puffer. Featuring a contrasting tan leather tape along zip fastening placket. Goose downfeather filled for optimum insulation.