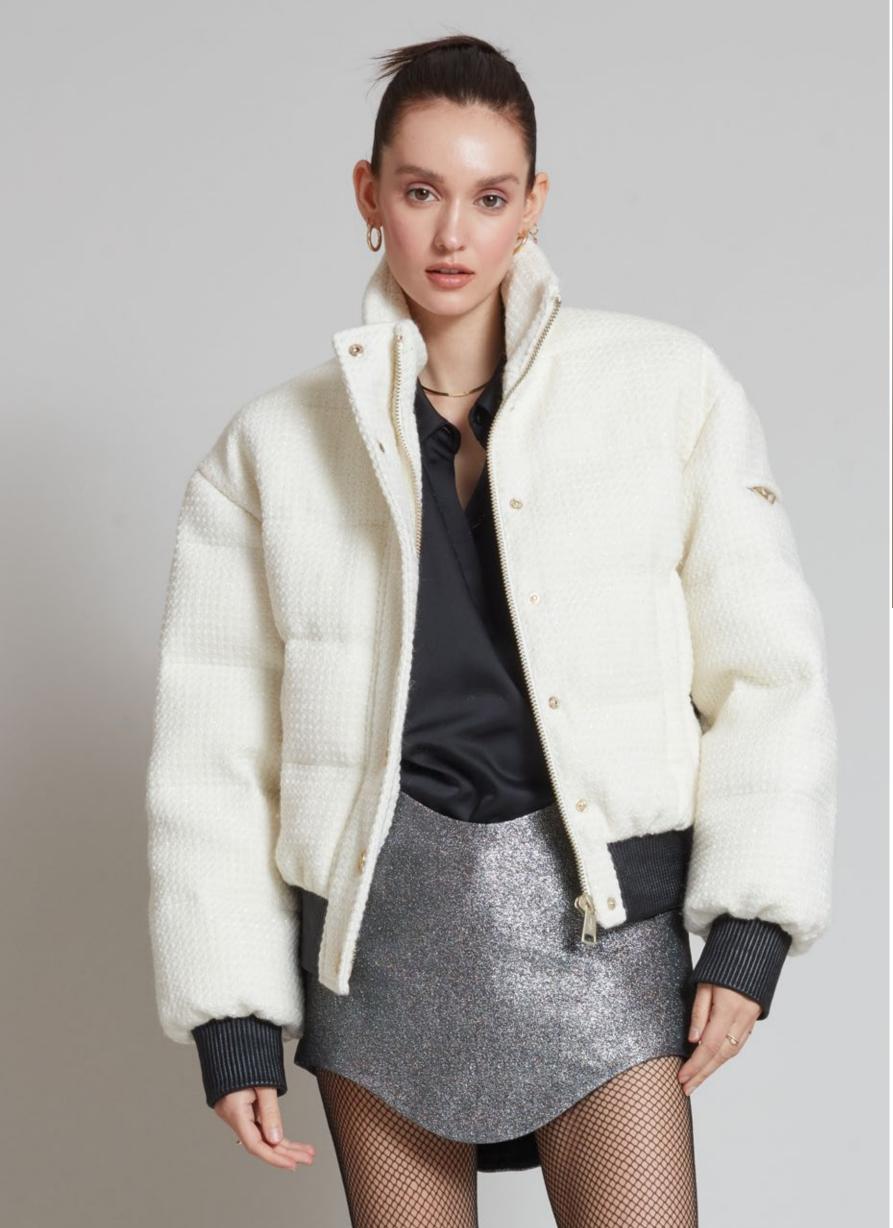

#### **MATIGNON TWEED NOIR**

NLJ88530 BLACK

WS US\$725 €655 CA\$875 £560

Available Colours:

BLACK

B & W

IVORY

Padded tweed and nylon down puffer with oversized hood. It features the signature quilted down-filled back piece, contasting tan leather detail, an A-line silhouette, adjustable drawstrings and brushed gold hardwear. Goose down-feather filled for optimum insulation.

#### **MATIGNON TWEED NOIR**

NLJ88530 BLACK - WHITE

WS US\$725 €655 CA\$875 £560

Available Colours:

B & W

Padded tweed and nylon down puffer with oversized hood. It features the signature quilted down-filled back piece, contasting tan leather detail, an A-line silhouette, adjustable drawstrings and brushed gold hardwear. Goose down-feather filled for optimum insulation.

#### MATIGNON TWEED NOIR

NLJ88530 IVORY

WS US\$725 €655 CA\$875 £560

Available Colours:

IVORY

| B & V

BLACK

Padded tweed and nylon down puffer with oversized hood. It features the signature quilted down-filled back piece, contasting tan leather detail, an A-line silhouette, adjustable drawstrings and brushed gold hardwear. Goose down-feather filled for optimum insulation.