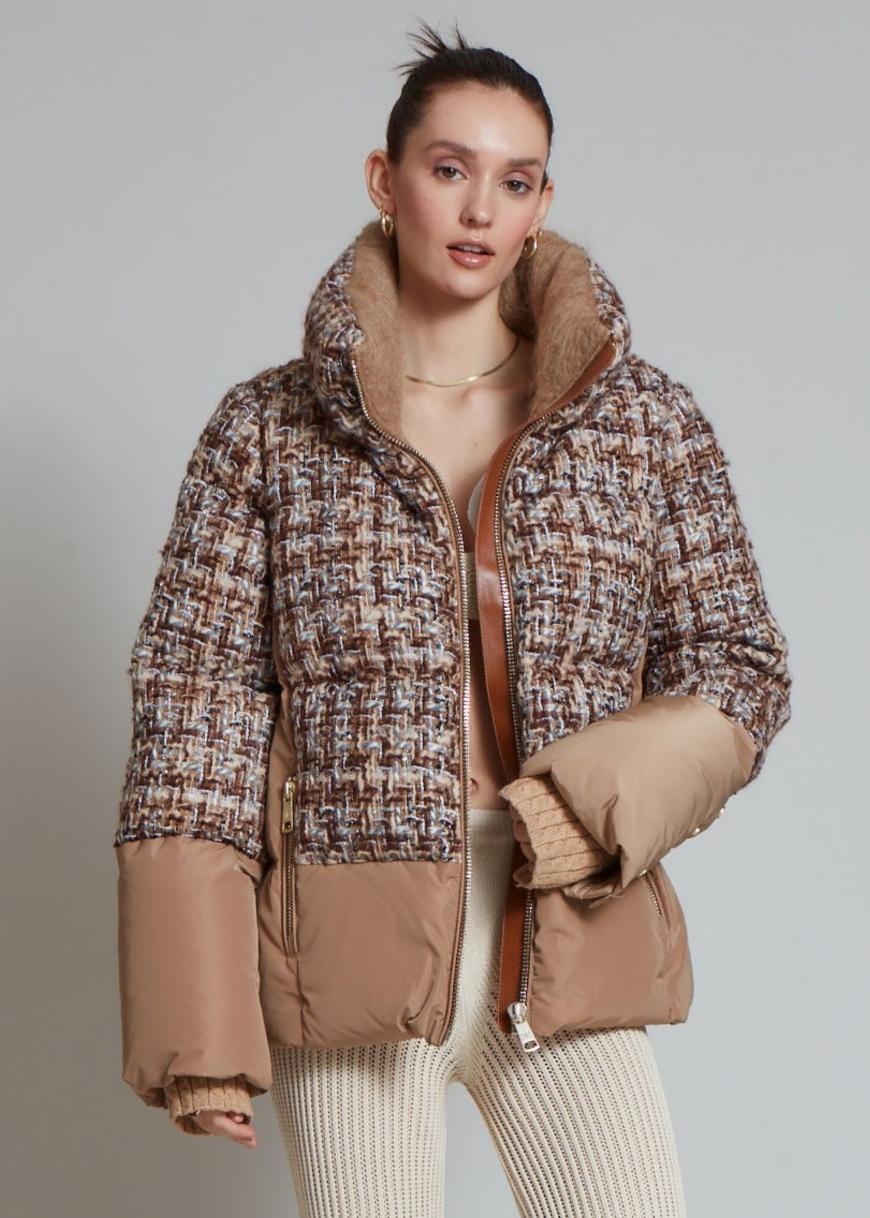

# **LEXINGTON TWEED JULES**

NLJ83100 ROUGE

WS US\$1095 €985 CA\$1315 £845

Available Colours:

ROUGE

MOCHA

French tweed and nylon down puffer jacket with an italian mohair lined stand collar. It features brushed gold hardwear and tonal cable knit cashmere cuffs. Goose downfeather filled for optimum insulation.