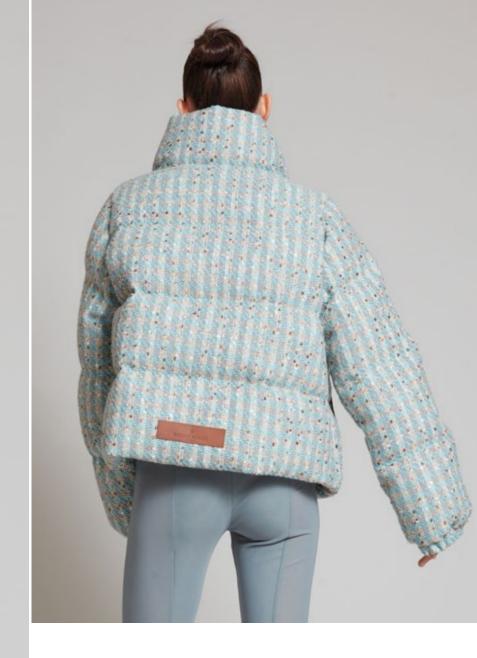

#### **MATIGNON TWEED JULES**

NLJ88400 LAVENDER

WS US\$1145 €1030 CA\$1375 £885

Available Colours:

LAVENDER

French imported tweed and tonal mixmedia nylon puffer with Italian imported mohair around hood. It features the signature quilted down-filled back piece, an A-line silhouette, adjustable drawstrings and brushed gold hardwear. Goose downfeather filled for optimum insulation.

#### **MATIGNON TWEED JULES**

NLJ88400 MOCHA

WS US\$1145 €1030 CA\$1375 £885

Available Colours:

МОСНА

French imported tweed and tonal mixmedia nylon puffer with Italian imported mohair around hood. It features the signature quilted down-filled back piece, an A-line silhouette, adjustable drawstrings and brushed gold hardwear. Goose downfeather filled for optimum insulation.