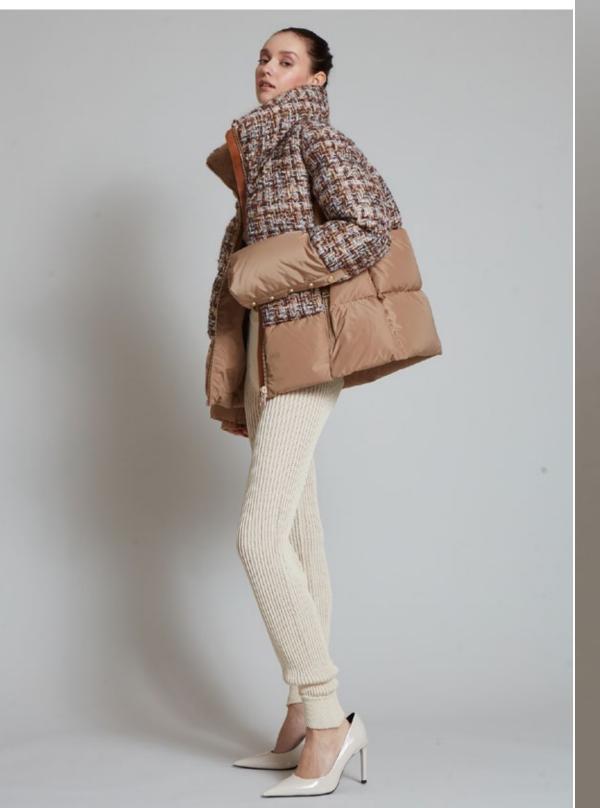

#### **MATIGNON TWEED JULES**

NLJ88400 MOCHA

WS US\$1145 €1030 CA\$1375 £885

Available Colours:

МОСНА

French imported tweed and tonal mixmedia nylon puffer with Italian imported mohair around hood. It features the signature quilted down-filled back piece, an A-line silhouette, adjustable drawstrings and brushed gold hardwear. Goose downfeather filled for optimum insulation.