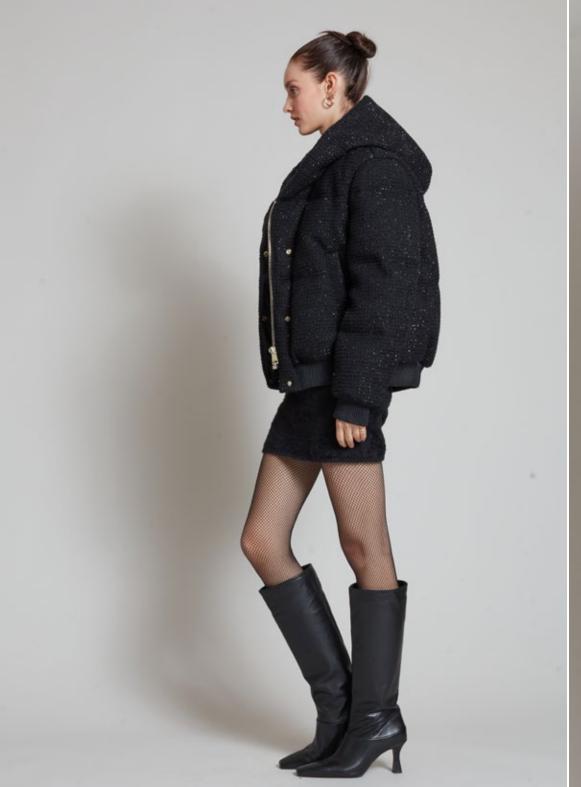

#### **MATIGNON TWEED NOIR**

NLJ88530 BLACK

WS US\$725 €655 CA\$875 £560

Available Colours:

BLACK

B & W

IVORY

Padded tweed and nylon down puffer with oversized hood. It features the signature quilted down-filled back piece, contasting tan leather detail, an A-line silhouette, adjustable drawstrings and brushed gold hardwear. Goose down-feather filled for optimum insulation.

#### **MATIGNON TWEED NOIR**

NLJ88530 BLACK - WHITE

WS US\$725 €655 CA\$875 £560

Available Colours:

B & W

Padded tweed and nylon down puffer with oversized hood. It features the signature quilted down-filled back piece, contasting tan leather detail, an A-line silhouette, adjustable drawstrings and brushed gold hardwear. Goose down-feather filled for optimum insulation.

#### MATIGNON TWEED NOIR

NLJ88530 IVORY

WS US\$725 €655 CA\$875 £560

Available Colours:

IVORY

| B & V

BLACK

Padded tweed and nylon down puffer with oversized hood. It features the signature quilted down-filled back piece, contasting tan leather detail, an A-line silhouette, adjustable drawstrings and brushed gold hardwear. Goose down-feather filled for optimum insulation.