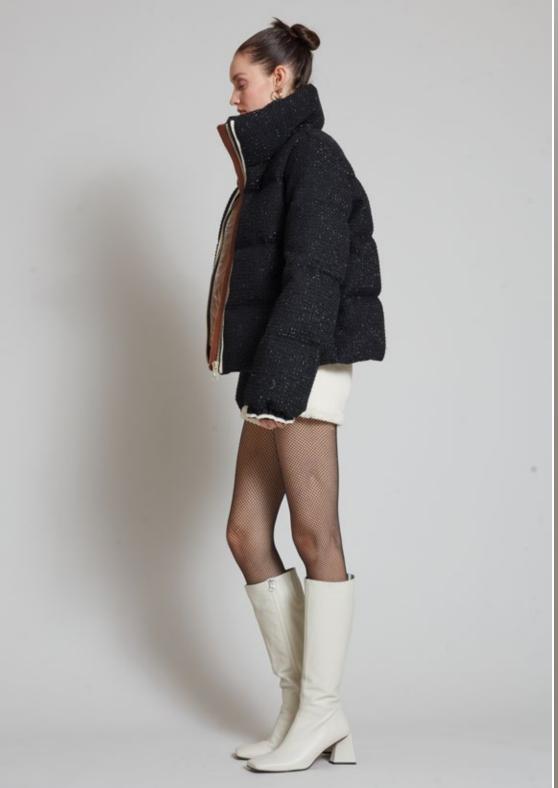

#### **MATIGNON TWEED NOIR**

NLJ88530 BLACK

WS US\$725 €655 CA\$875 £560

Available Colours:

BLACK

B & W

IVORY

Padded tweed and nylon down puffer with oversized hood. It features the signature quilted down-filled back piece, contasting tan leather detail, an A-line silhouette, adjustable drawstrings and brushed gold hardwear. Goose down-feather filled for optimum insulation.

#### **MATIGNON TWEED NOIR**

NLJ88530 BLACK - WHITE

WS US\$725 €655 CA\$875 £560

Available Colours:

B & W

Padded tweed and nylon down puffer with oversized hood. It features the signature quilted down-filled back piece, contasting tan leather detail, an A-line silhouette, adjustable drawstrings and brushed gold hardwear. Goose down-feather filled for optimum insulation.

#### MATIGNON TWEED NOIR

NLJ88530 IVORY

WS US\$725 €655 CA\$875 £560

Available Colours:

IVORY

| B & V

BLACK

Padded tweed and nylon down puffer with oversized hood. It features the signature quilted down-filled back piece, contasting tan leather detail, an A-line silhouette, adjustable drawstrings and brushed gold hardwear. Goose down-feather filled for optimum insulation.