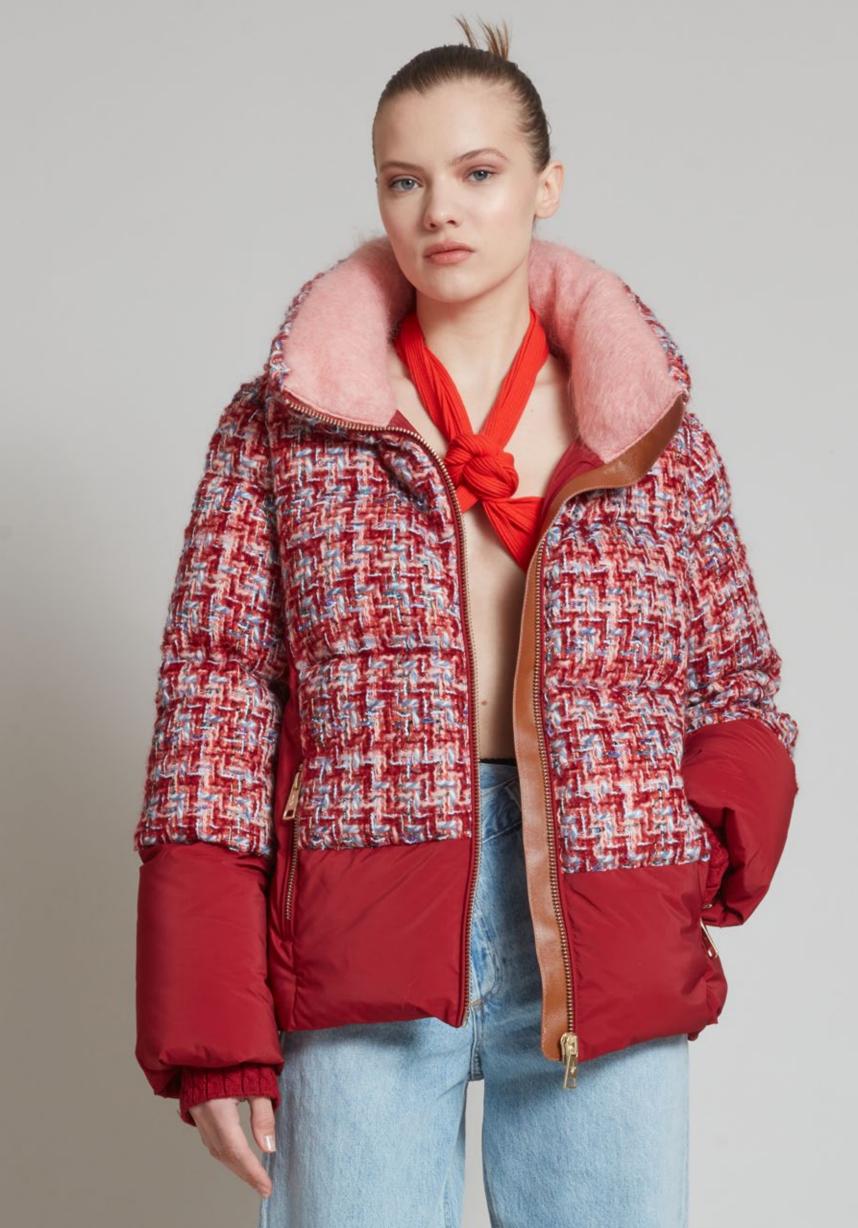

#### **MATIGNON TWEED JULES**

NLJ88400 MOCHA

WS US\$1145 €1030 CA\$1375 £885

Available Colours:

МОСНА

French imported tweed and tonal mixmedia nylon puffer with Italian imported mohair around hood. It features the signature quilted down-filled back piece, an A-line silhouette, adjustable drawstrings and brushed gold hardwear. Goose downfeather filled for optimum insulation.