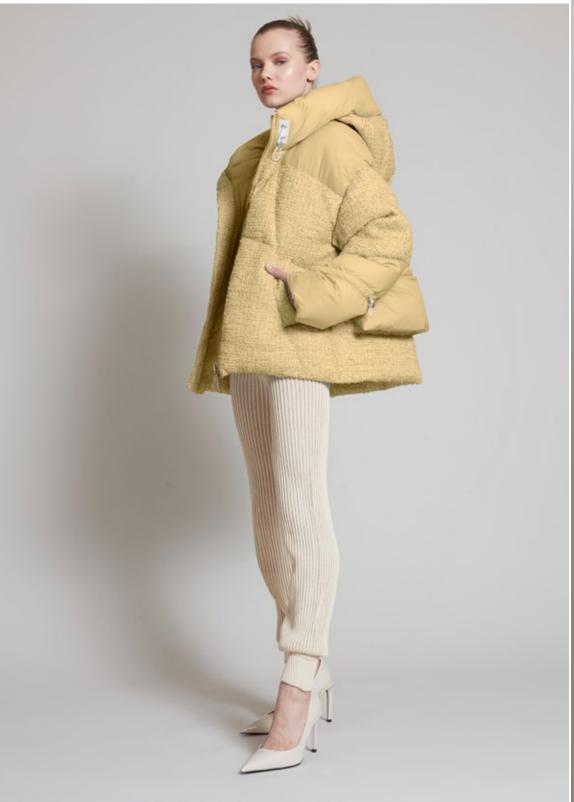

# **MATIGNON TWEED**

NLJ84800 BUTTER

WS US\$675 €615 CA\$815 £520

Available Colours:

BUTTER

LAVENDER

Iconic tweed and contrast mix-media nylon puffer an oversized hood. It features the signature quilted down-filled back piece, an A-line silhouette, adjustable drawstrings. Goose down-feather filled for optimum insulation.

# **MATIGNON TWEED**

NLJ84800 JADE

\_\_\_\_

WS US\$675 €615 CA\$815 £520

Available Colours:

JADE

LAVENDER

BUTTER

Iconic tweed and contrast mix-media nylon puffer an oversized hood. It features the signature quilted down-filled back piece, an A-line silhouette, adjustable drawstrings. Goose down-feather filled for optimum insulation.