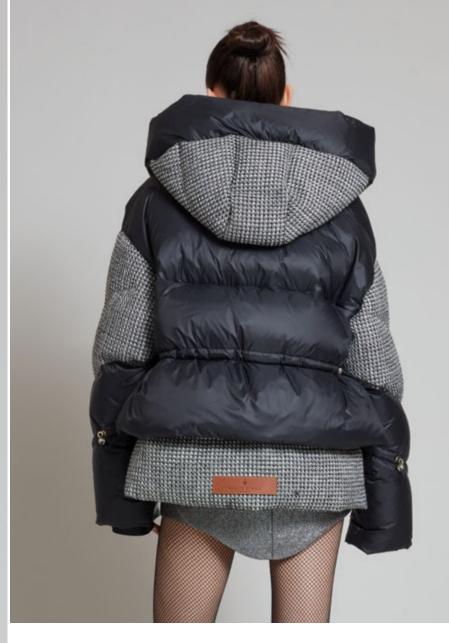

#### **MATIGNON TWEED NOIR**

NLJ88530 BLACK

WS US\$725 €655 CA\$875 £560

Available Colours:

BLACK

B & W

IVORY

Padded tweed and nylon down puffer with oversized hood. It features the signature quilted down-filled back piece, contasting tan leather detail, an A-line silhouette, adjustable drawstrings and brushed gold hardwear. Goose down-feather filled for optimum insulation.

#### **MATIGNON TWEED NOIR**

NLJ88530 BLACK - WHITE

WS US\$725 €655 CA\$875 £560

Available Colours:

B & W

Padded tweed and nylon down puffer with oversized hood. It features the signature quilted down-filled back piece, contasting tan leather detail, an A-line silhouette, adjustable drawstrings and brushed gold hardwear. Goose down-feather filled for optimum insulation.

#### MATIGNON TWEED NOIR

NLJ88530 IVORY

WS US\$725 €655 CA\$875 £560

Available Colours:

IVORY

| B & V

BLACK

Padded tweed and nylon down puffer with oversized hood. It features the signature quilted down-filled back piece, contasting tan leather detail, an A-line silhouette, adjustable drawstrings and brushed gold hardwear. Goose down-feather filled for optimum insulation.