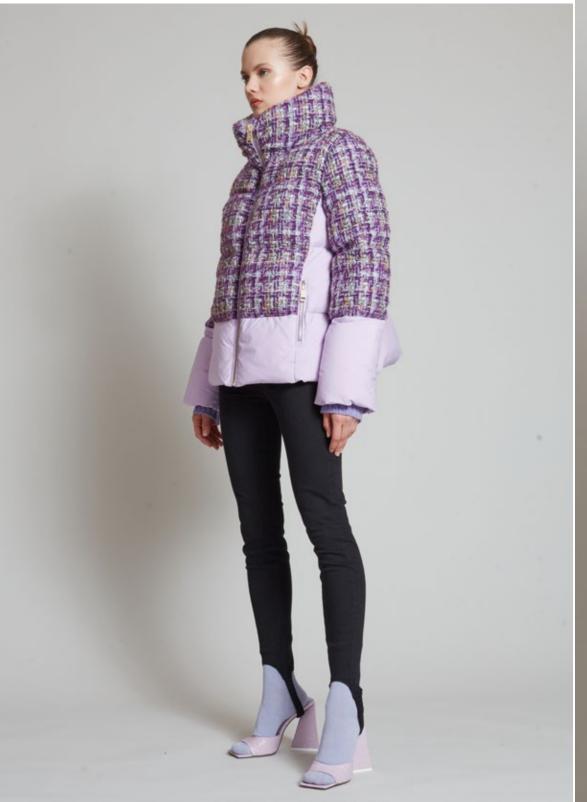

# **MATIGNON TWEED**

NLJ84800 BUTTER

WS US\$675 €615 CA\$815 £520

Available Colours:

BUTTER

LAVENDER

Iconic tweed and contrast mix-media nylon puffer an oversized hood. It features the signature quilted down-filled back piece, an A-line silhouette, adjustable drawstrings. Goose down-feather filled for optimum insulation.

# **MATIGNON TWEED**

NLJ84800 JADE

\_\_\_\_

WS US\$675 €615 CA\$815 £520

Available Colours:

JADE

LAVENDER

BUTTER

Iconic tweed and contrast mix-media nylon puffer an oversized hood. It features the signature quilted down-filled back piece, an A-line silhouette, adjustable drawstrings. Goose down-feather filled for optimum insulation.

# **MATIGNON TWEED**

NLJ84800 LAVENDER

WS US\$675 €615 CA\$815 £520

Available Colours:

LAVENDER

JADE

Iconic tweed and contrast mix-media nylon puffer an oversized hood. It features the signature quilted down-filled back piece, an A-line silhouette, adjustable drawstrings. Goose down-feather filled for optimum insulation.