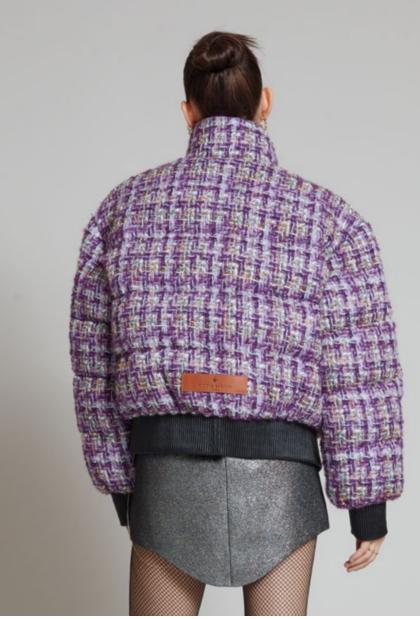

#### **BROOKLYN TWEED JULES**

NLJ85300 LAVENDER

WS US\$1125 €1015 CA\$1345 £870

Available Colours:

LAVENDER

French imported tweed bomber jacket with Italian imported mohair lining. It features leather ribs at cuffs and hem. Brushed gold hardwear. Goose down-feather filled for optimum insulation.