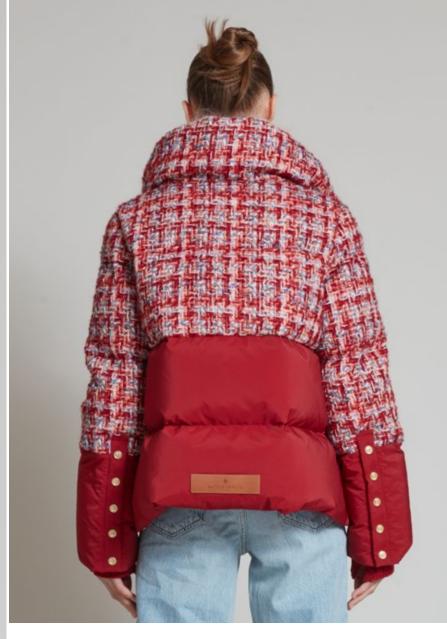

#### **MATIGNON TWEED JULES**

NLJ88400 MOCHA

WS US\$1145 €1030 CA\$1375 £885

Available Colours:

МОСНА

French imported tweed and tonal mixmedia nylon puffer with Italian imported mohair around hood. It features the signature quilted down-filled back piece, an A-line silhouette, adjustable drawstrings and brushed gold hardwear. Goose downfeather filled for optimum insulation.