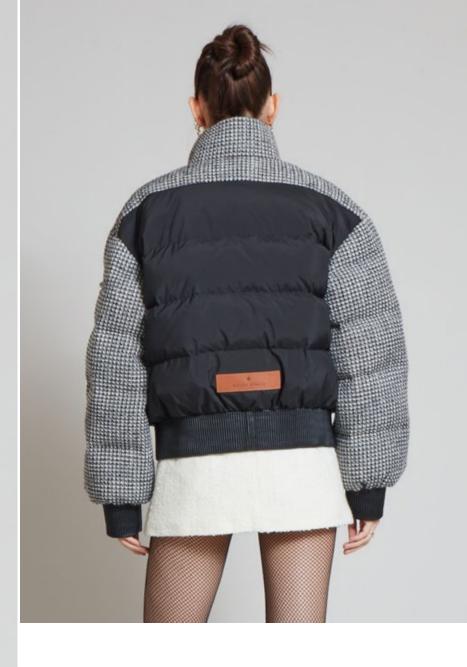

#### **BROOKLYN TWEED JULES**

NLJ85300 LAVENDER

WS US\$1125 €1015 CA\$1345 £870

Available Colours:

LAVENDER

French imported tweed bomber jacket with Italian imported mohair lining. It features leather ribs at cuffs and hem. Brushed gold hardwear. Goose down-feather filled for optimum insulation.