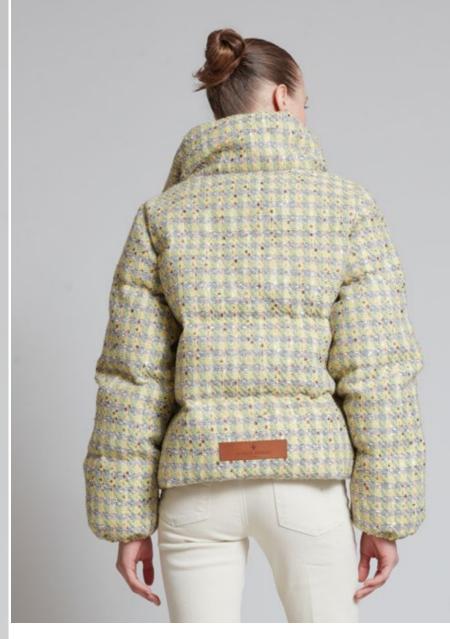

# **KENSINGTON TWEED PASTEL**

NLJ81600 CITRON

WS US\$545 €490 CA\$655 £420

Available Colours:

CITRON

Pastel tweed check goose down puffer. Featuring a contrasting tan leather tape along zip fastening placket. Goose downfeather filled for optimum insulation.

# **KENSINGTON TWEED PASTEL**

NLJ81600 BLUE

\_\_\_\_

WS US\$545 €490 CA\$655 £420

Available Colours:

CITRON

BLUE

Pastel tweed check goose down puffer. Featuring a contrasting tan leather tape along zip fastening placket. Goose downfeather filled for optimum insulation.