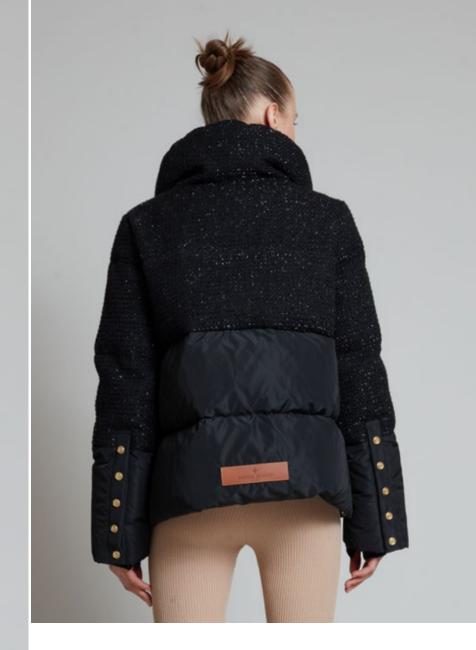

#### **MATIGNON TWEED NOIR**

NLJ88530 BLACK

WS US\$725 €655 CA\$875 £560

Available Colours:

BLACK

B & W

IVORY

Padded tweed and nylon down puffer with oversized hood. It features the signature quilted down-filled back piece, contasting tan leather detail, an A-line silhouette, adjustable drawstrings and brushed gold hardwear. Goose down-feather filled for optimum insulation.

#### **MATIGNON TWEED NOIR**

NLJ88530 BLACK - WHITE

WS US\$725 €655 CA\$875 £560

Available Colours:

B & W

Padded tweed and nylon down puffer with oversized hood. It features the signature quilted down-filled back piece, contasting tan leather detail, an A-line silhouette, adjustable drawstrings and brushed gold hardwear. Goose down-feather filled for optimum insulation.

#### MATIGNON TWEED NOIR

NLJ88530 IVORY

WS US\$725 €655 CA\$875 £560

Available Colours:

IVORY

| B & V

BLACK

Padded tweed and nylon down puffer with oversized hood. It features the signature quilted down-filled back piece, contasting tan leather detail, an A-line silhouette, adjustable drawstrings and brushed gold hardwear. Goose down-feather filled for optimum insulation.