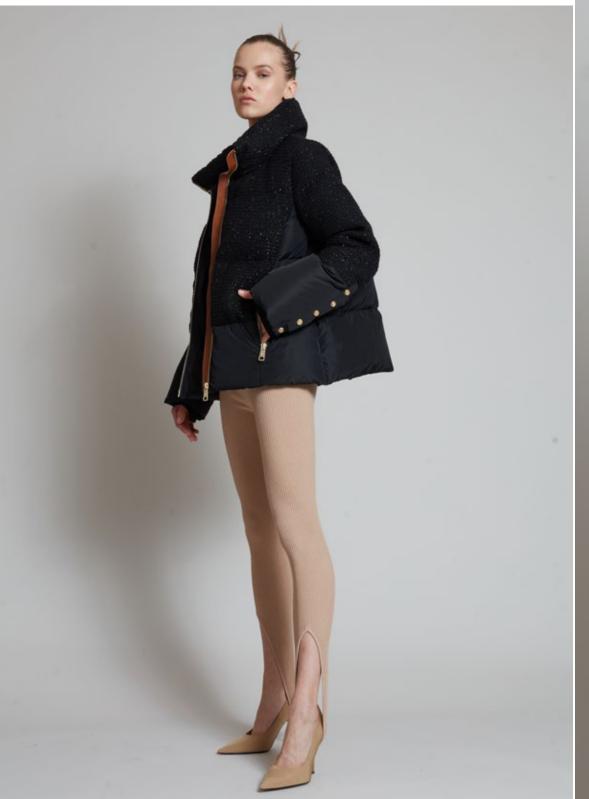

#### **MATIGNON TWEED NOIR**

NLJ88530 BLACK

WS US\$725 €655 CA\$875 £560

Available Colours:

BLACK

B & W

IVORY

Padded tweed and nylon down puffer with oversized hood. It features the signature quilted down-filled back piece, contasting tan leather detail, an A-line silhouette, adjustable drawstrings and brushed gold hardwear. Goose down-feather filled for optimum insulation.

#### **MATIGNON TWEED NOIR**

NLJ88530 BLACK - WHITE

WS US\$725 €655 CA\$875 £560

Available Colours:

B & W

Padded tweed and nylon down puffer with oversized hood. It features the signature quilted down-filled back piece, contasting tan leather detail, an A-line silhouette, adjustable drawstrings and brushed gold hardwear. Goose down-feather filled for optimum insulation.

#### MATIGNON TWEED NOIR

NLJ88530 IVORY

WS US\$725 €655 CA\$875 £560

Available Colours:

IVORY

| B & V

BLACK

Padded tweed and nylon down puffer with oversized hood. It features the signature quilted down-filled back piece, contasting tan leather detail, an A-line silhouette, adjustable drawstrings and brushed gold hardwear. Goose down-feather filled for optimum insulation.