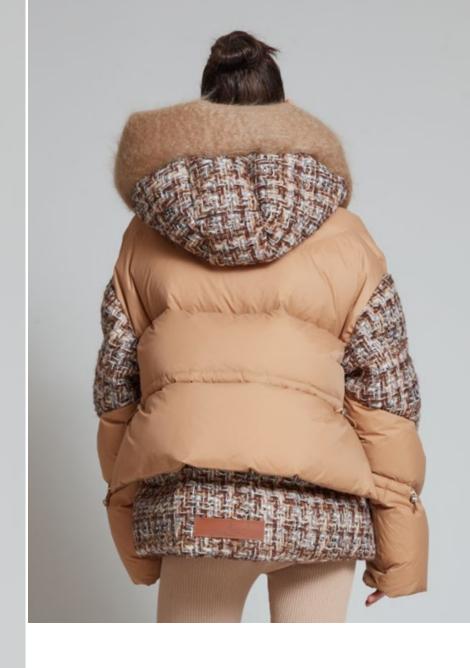

#### **MATIGNON TWEED JULES**

NLJ88400 MOCHA

WS US\$1145 €1030 CA\$1375 £885

Available Colours:

МОСНА

French imported tweed and tonal mixmedia nylon puffer with Italian imported mohair around hood. It features the signature quilted down-filled back piece, an A-line silhouette, adjustable drawstrings and brushed gold hardwear. Goose downfeather filled for optimum insulation.