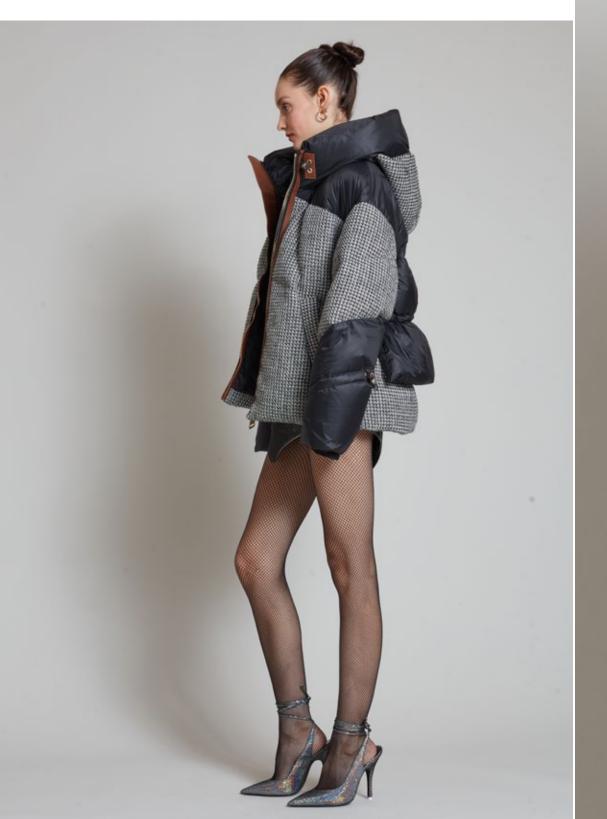

#### **KENSINGTON TWEED NOIR**

NLJ86100 BLACK

WS US\$545 €490 CA\$655 £420

Available Colours:

BLACK

Tweed goose down puffer. Featuring a contrasting braid tweed trim and a contrasting tan leather along zip fastening placket. Goose down-feather filled for optimum insulation.

# **KENSINGTON TWEED PASTEL**

NLJ81600 CITRON

WS US\$545 €490 CA\$655 £420

Available Colours:

CITRON

Pastel tweed check goose down puffer. Featuring a contrasting tan leather tape along zip fastening placket. Goose downfeather filled for optimum insulation.

# **KENSINGTON TWEED PASTEL**

NLJ81600 BLUE

\_\_\_\_

WS US\$545 €490 CA\$655 £420

Available Colours:

CITRON

BLUE

Pastel tweed check goose down puffer. Featuring a contrasting tan leather tape along zip fastening placket. Goose downfeather filled for optimum insulation.