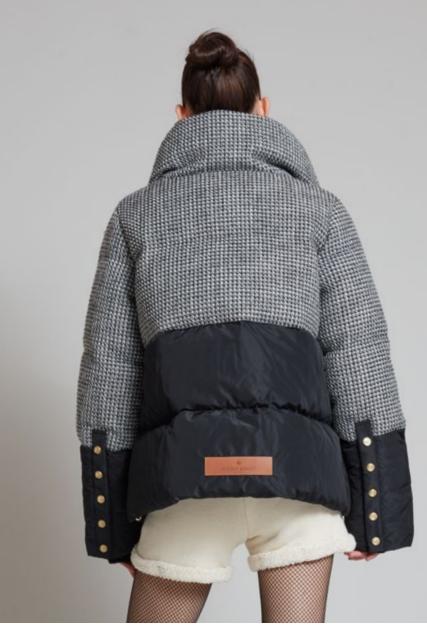

#### **MATIGNON TWEED NOIR**

NLJ88530 BLACK

WS US\$725 €655 CA\$875 £560

Available Colours:

BLACK

B & W

IVORY

Padded tweed and nylon down puffer with oversized hood. It features the signature quilted down-filled back piece, contasting tan leather detail, an A-line silhouette, adjustable drawstrings and brushed gold hardwear. Goose down-feather filled for optimum insulation.

#### **MATIGNON TWEED NOIR**

NLJ88530 BLACK - WHITE

WS US\$725 €655 CA\$875 £560

Available Colours:

B & W

Padded tweed and nylon down puffer with oversized hood. It features the signature quilted down-filled back piece, contasting tan leather detail, an A-line silhouette, adjustable drawstrings and brushed gold hardwear. Goose down-feather filled for optimum insulation.

#### MATIGNON TWEED NOIR

NLJ88530 IVORY

WS US\$725 €655 CA\$875 £560

Available Colours:

IVORY

| B & V

BLACK

Padded tweed and nylon down puffer with oversized hood. It features the signature quilted down-filled back piece, contasting tan leather detail, an A-line silhouette, adjustable drawstrings and brushed gold hardwear. Goose down-feather filled for optimum insulation.