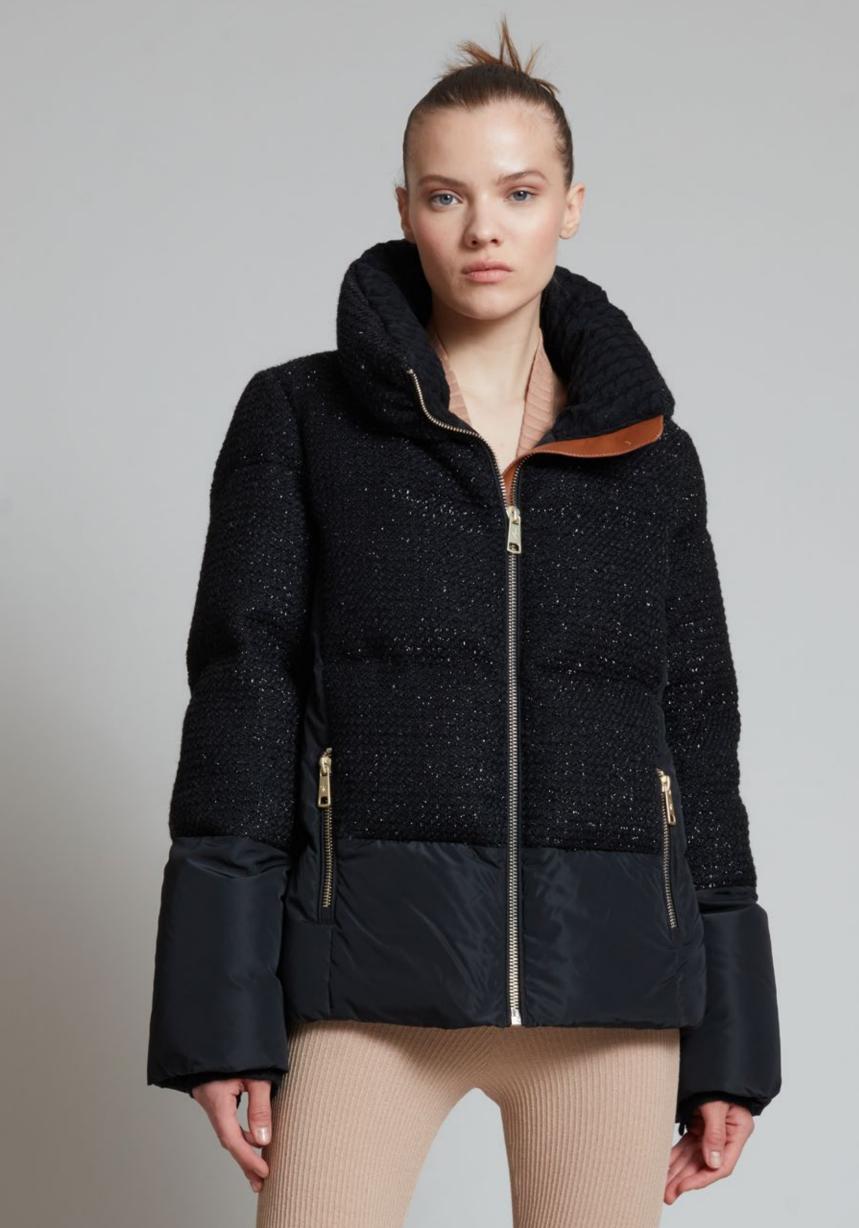

#### **MATIGNON TWEED NOIR**

NLJ88530 BLACK

WS US\$725 €655 CA\$875 £560

Available Colours:

BLACK

B & W

IVORY

Padded tweed and nylon down puffer with oversized hood. It features the signature quilted down-filled back piece, contasting tan leather detail, an A-line silhouette, adjustable drawstrings and brushed gold hardwear. Goose down-feather filled for optimum insulation.

#### **MATIGNON TWEED NOIR**

NLJ88530 BLACK - WHITE

WS US\$725 €655 CA\$875 £560

Available Colours:

B & W

Padded tweed and nylon down puffer with oversized hood. It features the signature quilted down-filled back piece, contasting tan leather detail, an A-line silhouette, adjustable drawstrings and brushed gold hardwear. Goose down-feather filled for optimum insulation.

#### MATIGNON TWEED NOIR

NLJ88530 IVORY

WS US\$725 €655 CA\$875 £560

Available Colours:

IVORY

| B & V

BLACK

Padded tweed and nylon down puffer with oversized hood. It features the signature quilted down-filled back piece, contasting tan leather detail, an A-line silhouette, adjustable drawstrings and brushed gold hardwear. Goose down-feather filled for optimum insulation.