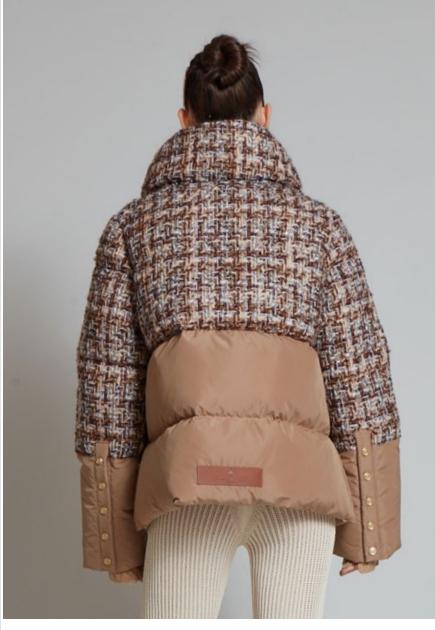

# **LEXINGTON TWEED JULES**

NLJ83100 ROUGE

WS US\$1095 €985 CA\$1315 £845

Available Colours:

ROUGE

MOCHA

French tweed and nylon down puffer jacket with an italian mohair lined stand collar. It features brushed gold hardwear and tonal cable knit cashmere cuffs. Goose downfeather filled for optimum insulation.