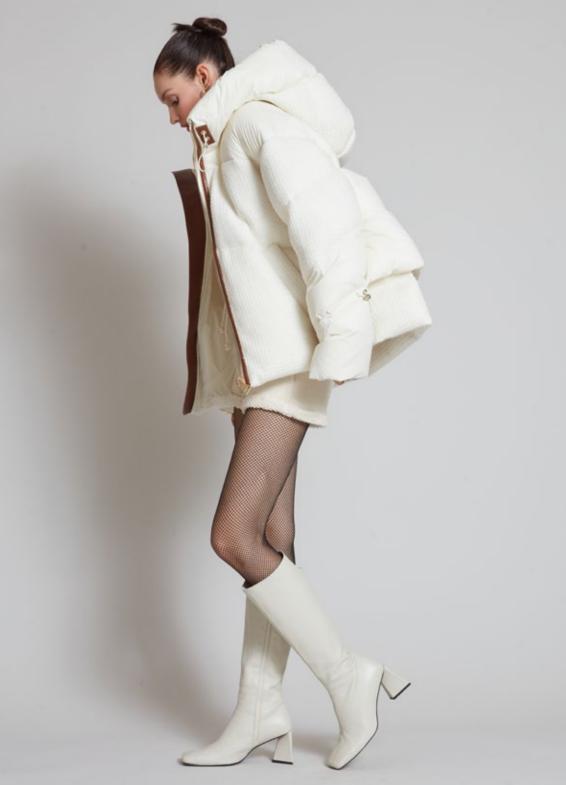

#### MATIGNON TWEED NOIR

NLJ88530 IVORY

WS US\$725 €655 CA\$875 £560

Available Colours:

IVORY

| B & V

BLACK

Padded tweed and nylon down puffer with oversized hood. It features the signature quilted down-filled back piece, contasting tan leather detail, an A-line silhouette, adjustable drawstrings and brushed gold hardwear. Goose down-feather filled for optimum insulation.