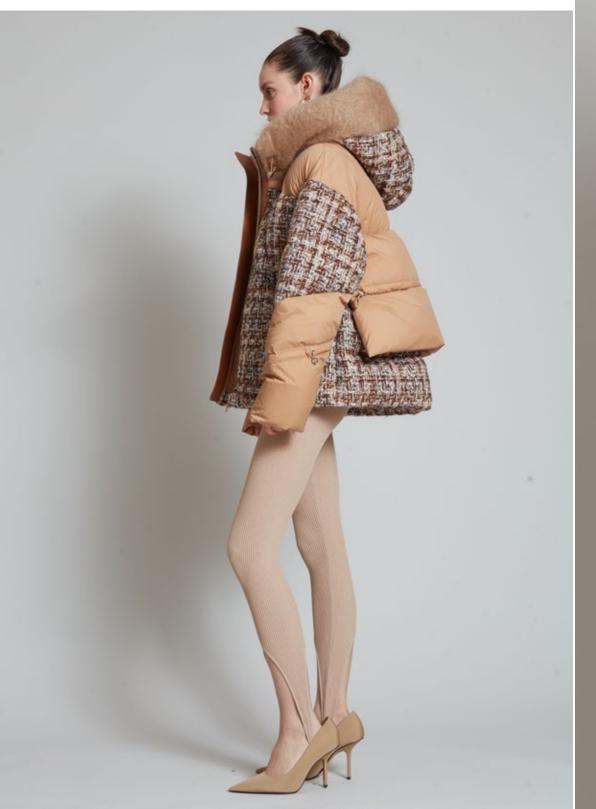

#### **MATIGNON TWEED JULES**

NLJ88400 MOCHA

WS US\$1145 €1030 CA\$1375 £885

Available Colours:

МОСНА

French imported tweed and tonal mixmedia nylon puffer with Italian imported mohair around hood. It features the signature quilted down-filled back piece, an A-line silhouette, adjustable drawstrings and brushed gold hardwear. Goose downfeather filled for optimum insulation.