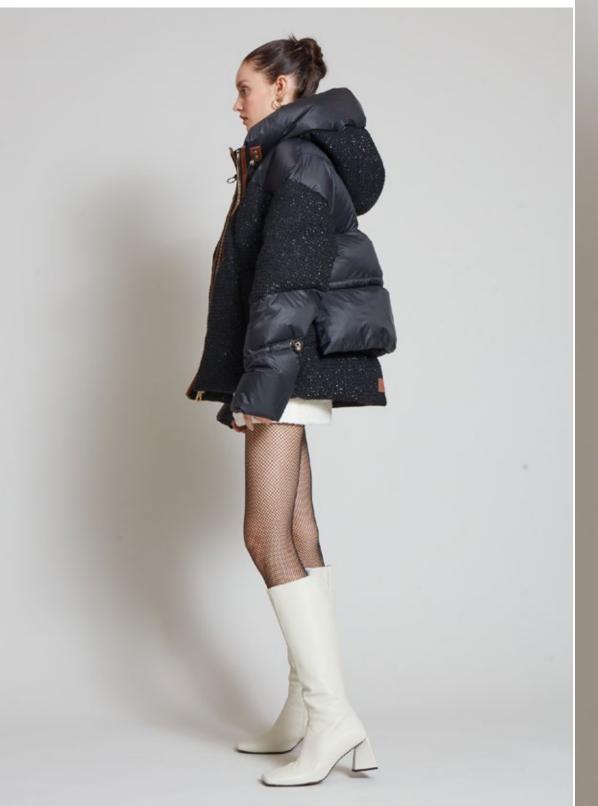

#### **MATIGNON TWEED JULES**

NLJ88400 LAVENDER

WS US\$1145 €1030 CA\$1375 £885

Available Colours:

LAVENDER

French imported tweed and tonal mixmedia nylon puffer with Italian imported mohair around hood. It features the signature quilted down-filled back piece, an A-line silhouette, adjustable drawstrings and brushed gold hardwear. Goose downfeather filled for optimum insulation.

#### **MATIGNON TWEED JULES**

NLJ88400 MOCHA

WS US\$1145 €1030 CA\$1375 £885

Available Colours:

МОСНА

French imported tweed and tonal mixmedia nylon puffer with Italian imported mohair around hood. It features the signature quilted down-filled back piece, an A-line silhouette, adjustable drawstrings and brushed gold hardwear. Goose downfeather filled for optimum insulation.