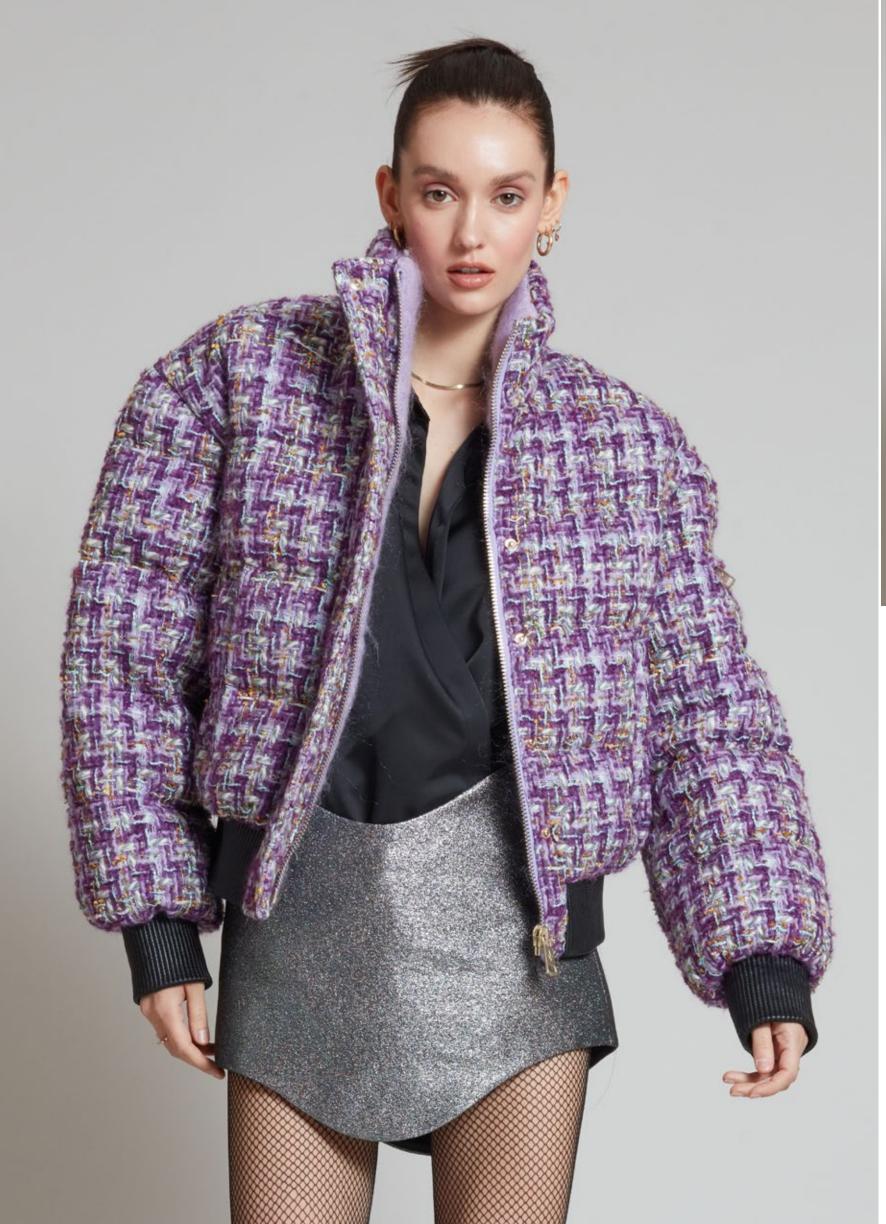

#### **BROOKLYN TWEED JULES**

NLJ85300 LAVENDER

WS US\$1125 €1015 CA\$1345 £870

Available Colours:

LAVENDER

French imported tweed bomber jacket with Italian imported mohair lining. It features leather ribs at cuffs and hem. Brushed gold hardwear. Goose down-feather filled for optimum insulation.