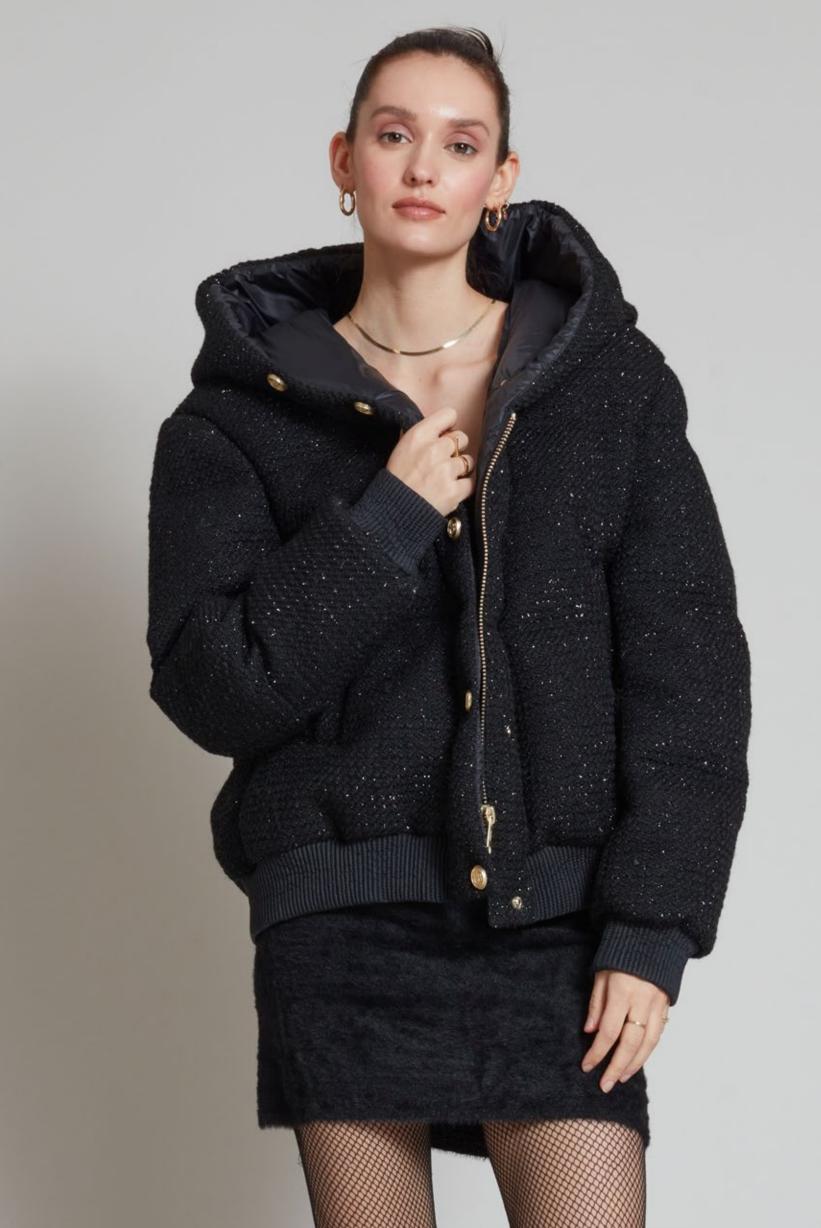

#### **MATIGNON TWEED NOIR**

NLJ88530 BLACK

WS US\$725 €655 CA\$875 £560

Available Colours:

BLACK

B & W

IVORY

Padded tweed and nylon down puffer with oversized hood. It features the signature quilted down-filled back piece, contasting tan leather detail, an A-line silhouette, adjustable drawstrings and brushed gold hardwear. Goose down-feather filled for optimum insulation.

#### **MATIGNON TWEED NOIR**

NLJ88530 BLACK - WHITE

WS US\$725 €655 CA\$875 £560

Available Colours:

B & W

Padded tweed and nylon down puffer with oversized hood. It features the signature quilted down-filled back piece, contasting tan leather detail, an A-line silhouette, adjustable drawstrings and brushed gold hardwear. Goose down-feather filled for optimum insulation.

#### MATIGNON TWEED NOIR

NLJ88530 IVORY

WS US\$725 €655 CA\$875 £560

Available Colours:

IVORY

| B & V

BLACK

Padded tweed and nylon down puffer with oversized hood. It features the signature quilted down-filled back piece, contasting tan leather detail, an A-line silhouette, adjustable drawstrings and brushed gold hardwear. Goose down-feather filled for optimum insulation.