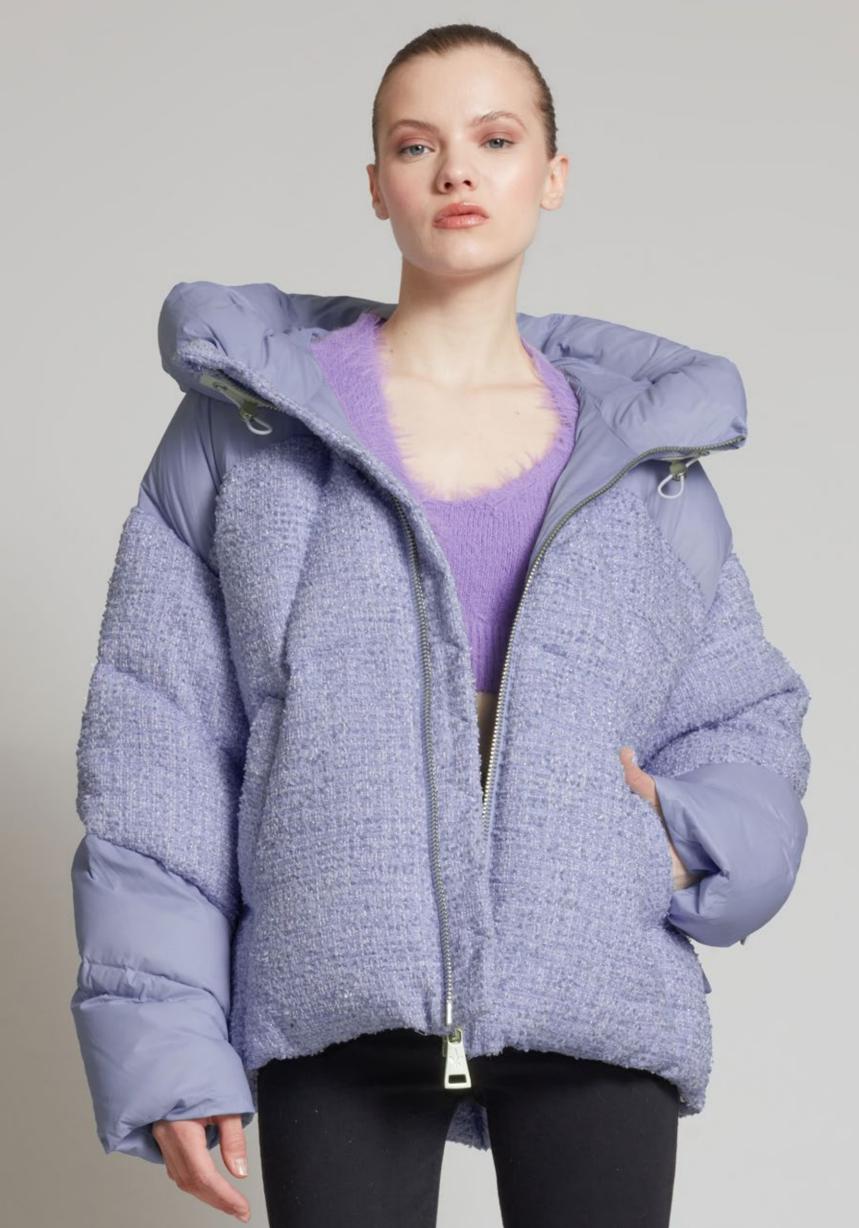

#### **MATIGNON TWEED JULES**

NLJ88400 LAVENDER

WS US\$1145 €1030 CA\$1375 £885

Available Colours:

LAVENDER

French imported tweed and tonal mixmedia nylon puffer with Italian imported mohair around hood. It features the signature quilted down-filled back piece, an A-line silhouette, adjustable drawstrings and brushed gold hardwear. Goose downfeather filled for optimum insulation.

#### **BROOKLYN TWEED JULES**

NLJ85300 LAVENDER

WS US\$1125 €1015 CA\$1345 £870

Available Colours:

LAVENDER

French imported tweed bomber jacket with Italian imported mohair lining. It features leather ribs at cuffs and hem. Brushed gold hardwear. Goose down-feather filled for optimum insulation.

# **LEXINGTON TWEED JULES**

NLJ83100 LAVENDER

WS US\$1095 €985 CA\$1315 £845

Available Colours:

LAVENDER

МОСНА

ROUGE

French tweed and nylon down puffer jacket with an italian mohair lined stand collar. It features brushed gold hardwear and tonal cable knit cashmere cuffs. Goose downfeather filled for optimum insulation.