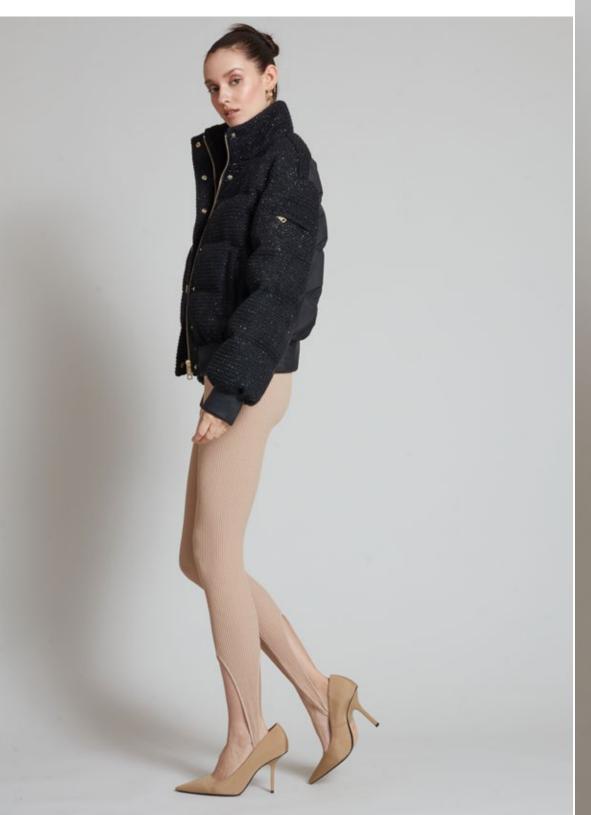

#### **MATIGNON TWEED NOIR**

NLJ88530 BLACK

WS US\$725 €655 CA\$875 £560

Available Colours:

BLACK

B & W

IVORY

Padded tweed and nylon down puffer with oversized hood. It features the signature quilted down-filled back piece, contasting tan leather detail, an A-line silhouette, adjustable drawstrings and brushed gold hardwear. Goose down-feather filled for optimum insulation.

#### **MATIGNON TWEED NOIR**

NLJ88530 BLACK - WHITE

WS US\$725 €655 CA\$875 £560

Available Colours:

B & W

Padded tweed and nylon down puffer with oversized hood. It features the signature quilted down-filled back piece, contasting tan leather detail, an A-line silhouette, adjustable drawstrings and brushed gold hardwear. Goose down-feather filled for optimum insulation.

#### MATIGNON TWEED NOIR

NLJ88530 IVORY

WS US\$725 €655 CA\$875 £560

Available Colours:

IVORY

| B & V

BLACK

Padded tweed and nylon down puffer with oversized hood. It features the signature quilted down-filled back piece, contasting tan leather detail, an A-line silhouette, adjustable drawstrings and brushed gold hardwear. Goose down-feather filled for optimum insulation.