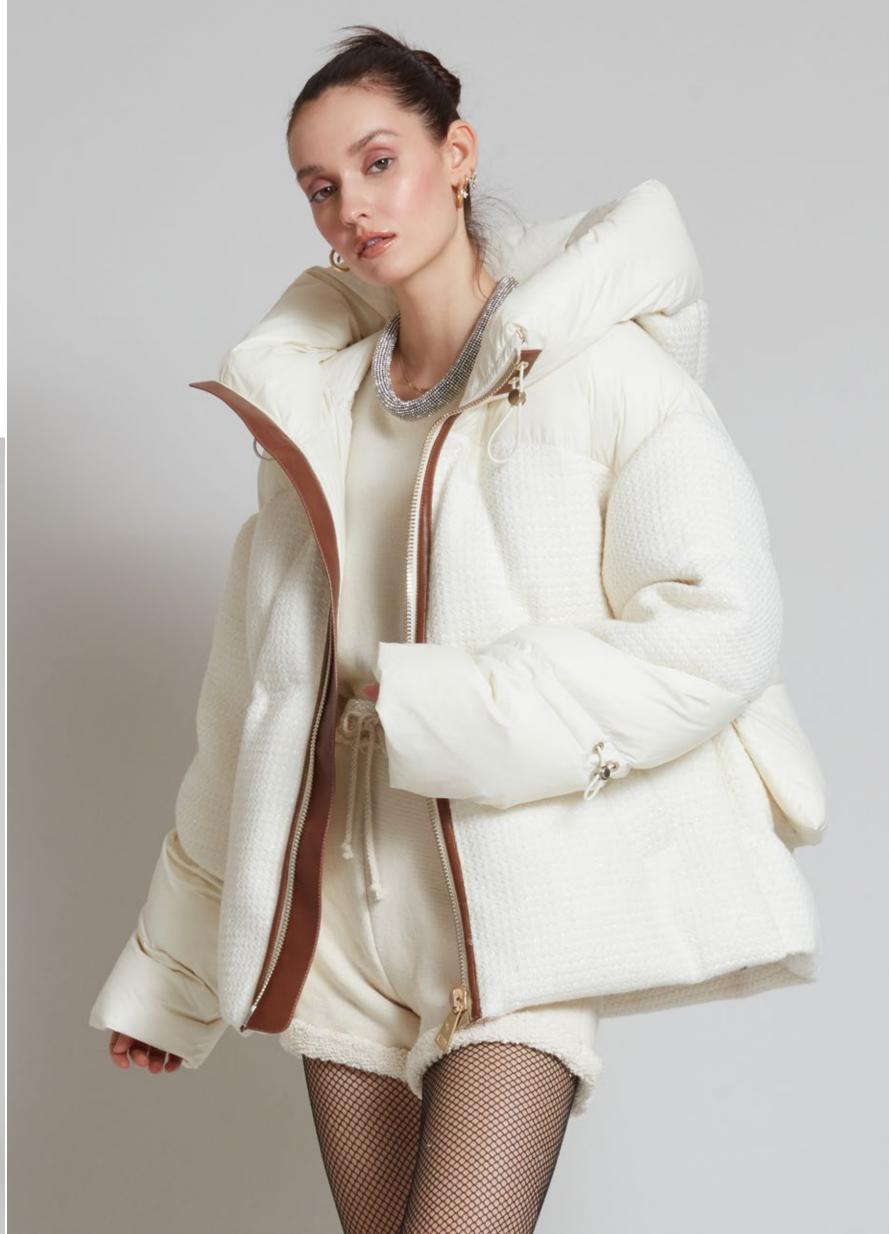

#### MATIGNON TWEED NOIR

NLJ88530 IVORY

WS US\$725 €655 CA\$875 £560

Available Colours:

IVORY

| B & V

BLACK

Padded tweed and nylon down puffer with oversized hood. It features the signature quilted down-filled back piece, contasting tan leather detail, an A-line silhouette, adjustable drawstrings and brushed gold hardwear. Goose down-feather filled for optimum insulation.