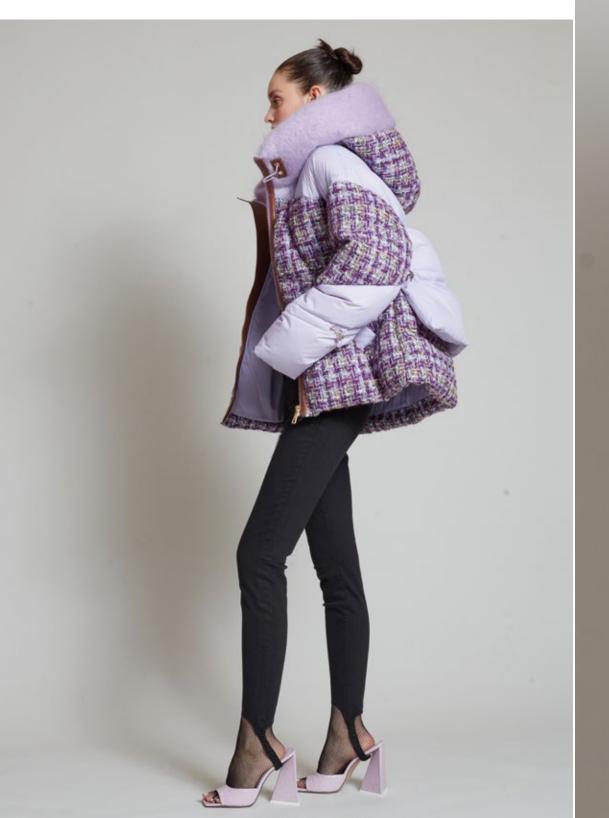

#### **MATIGNON TWEED JULES**

NLJ88400 LAVENDER

WS US\$1145 €1030 CA\$1375 £885

Available Colours:

LAVENDER

French imported tweed and tonal mixmedia nylon puffer with Italian imported mohair around hood. It features the signature quilted down-filled back piece, an A-line silhouette, adjustable drawstrings and brushed gold hardwear. Goose downfeather filled for optimum insulation.