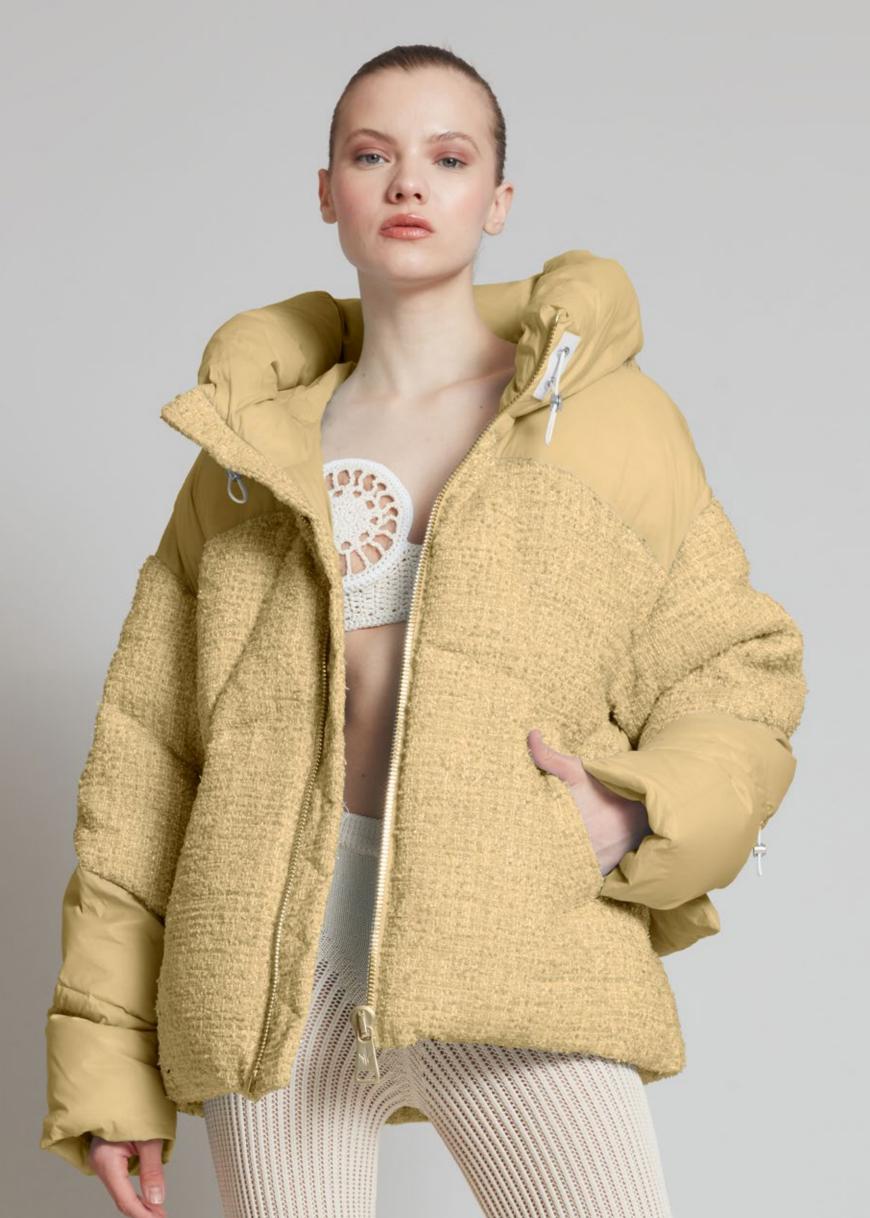

# **MATIGNON TWEED**

NLJ84800 BUTTER

WS US\$675 €615 CA\$815 £520

Available Colours:

BUTTER

LAVENDER

Iconic tweed and contrast mix-media nylon puffer an oversized hood. It features the signature quilted down-filled back piece, an A-line silhouette, adjustable drawstrings. Goose down-feather filled for optimum insulation.