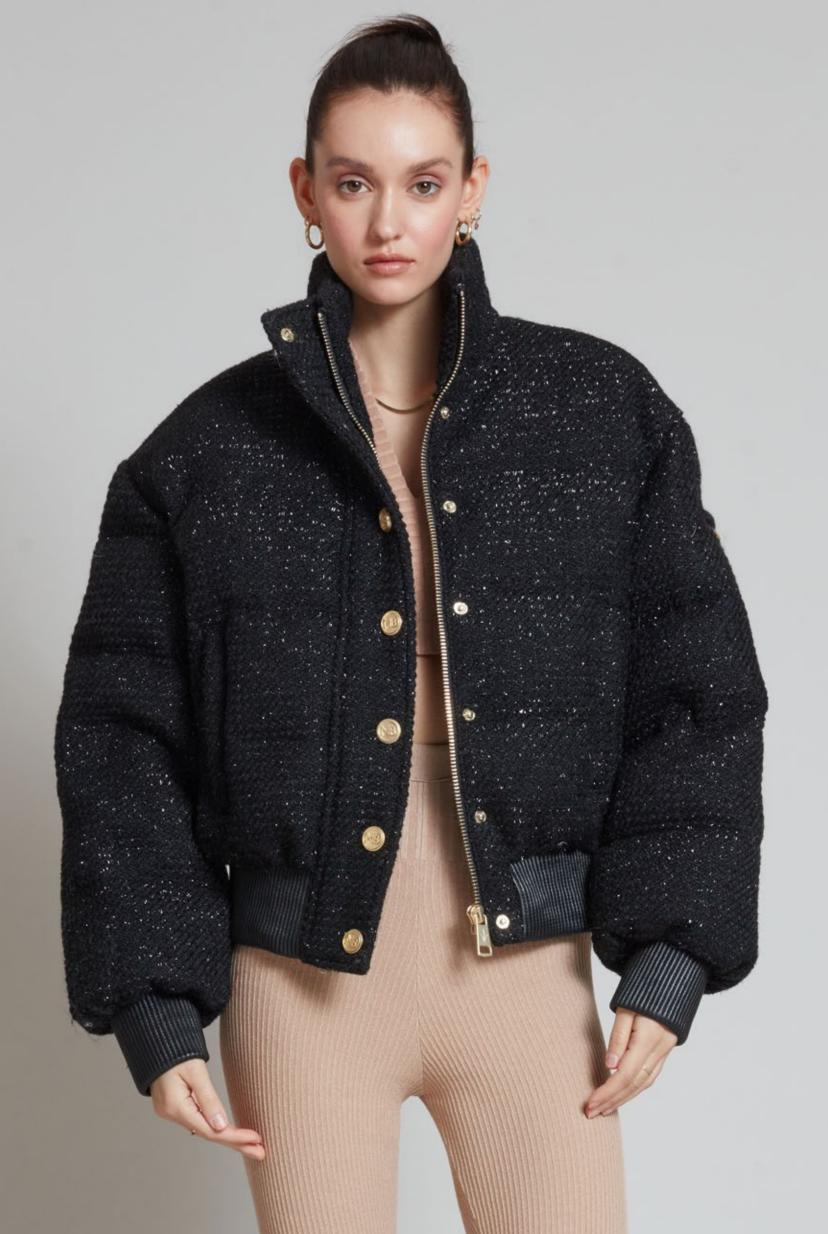

#### **MATIGNON TWEED NOIR**

NLJ88530 BLACK

WS US\$725 €655 CA\$875 £560

Available Colours:

BLACK

B & W

IVORY

Padded tweed and nylon down puffer with oversized hood. It features the signature quilted down-filled back piece, contasting tan leather detail, an A-line silhouette, adjustable drawstrings and brushed gold hardwear. Goose down-feather filled for optimum insulation.

#### **MATIGNON TWEED NOIR**

NLJ88530 BLACK - WHITE

WS US\$725 €655 CA\$875 £560

Available Colours:

B & W

Padded tweed and nylon down puffer with oversized hood. It features the signature quilted down-filled back piece, contasting tan leather detail, an A-line silhouette, adjustable drawstrings and brushed gold hardwear. Goose down-feather filled for optimum insulation.

#### MATIGNON TWEED NOIR

NLJ88530 IVORY

WS US\$725 €655 CA\$875 £560

Available Colours:

IVORY

| B & V

BLACK

Padded tweed and nylon down puffer with oversized hood. It features the signature quilted down-filled back piece, contasting tan leather detail, an A-line silhouette, adjustable drawstrings and brushed gold hardwear. Goose down-feather filled for optimum insulation.