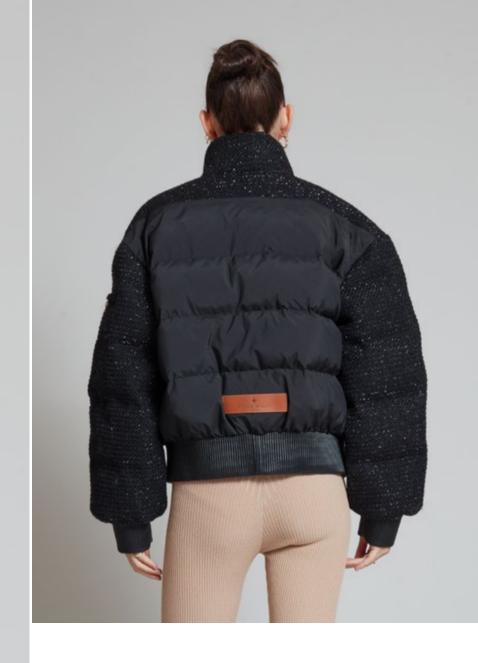

#### **MATIGNON TWEED NOIR**

NLJ88530 BLACK

WS US\$725 €655 CA\$875 £560

Available Colours:

BLACK

B & W

IVORY

Padded tweed and nylon down puffer with oversized hood. It features the signature quilted down-filled back piece, contasting tan leather detail, an A-line silhouette, adjustable drawstrings and brushed gold hardwear. Goose down-feather filled for optimum insulation.

#### **MATIGNON TWEED NOIR**

NLJ88530 BLACK - WHITE

WS US\$725 €655 CA\$875 £560

Available Colours:

B & W

Padded tweed and nylon down puffer with oversized hood. It features the signature quilted down-filled back piece, contasting tan leather detail, an A-line silhouette, adjustable drawstrings and brushed gold hardwear. Goose down-feather filled for optimum insulation.

#### MATIGNON TWEED NOIR

NLJ88530 IVORY

WS US\$725 €655 CA\$875 £560

Available Colours:

IVORY

| B & V

BLACK

Padded tweed and nylon down puffer with oversized hood. It features the signature quilted down-filled back piece, contasting tan leather detail, an A-line silhouette, adjustable drawstrings and brushed gold hardwear. Goose down-feather filled for optimum insulation.