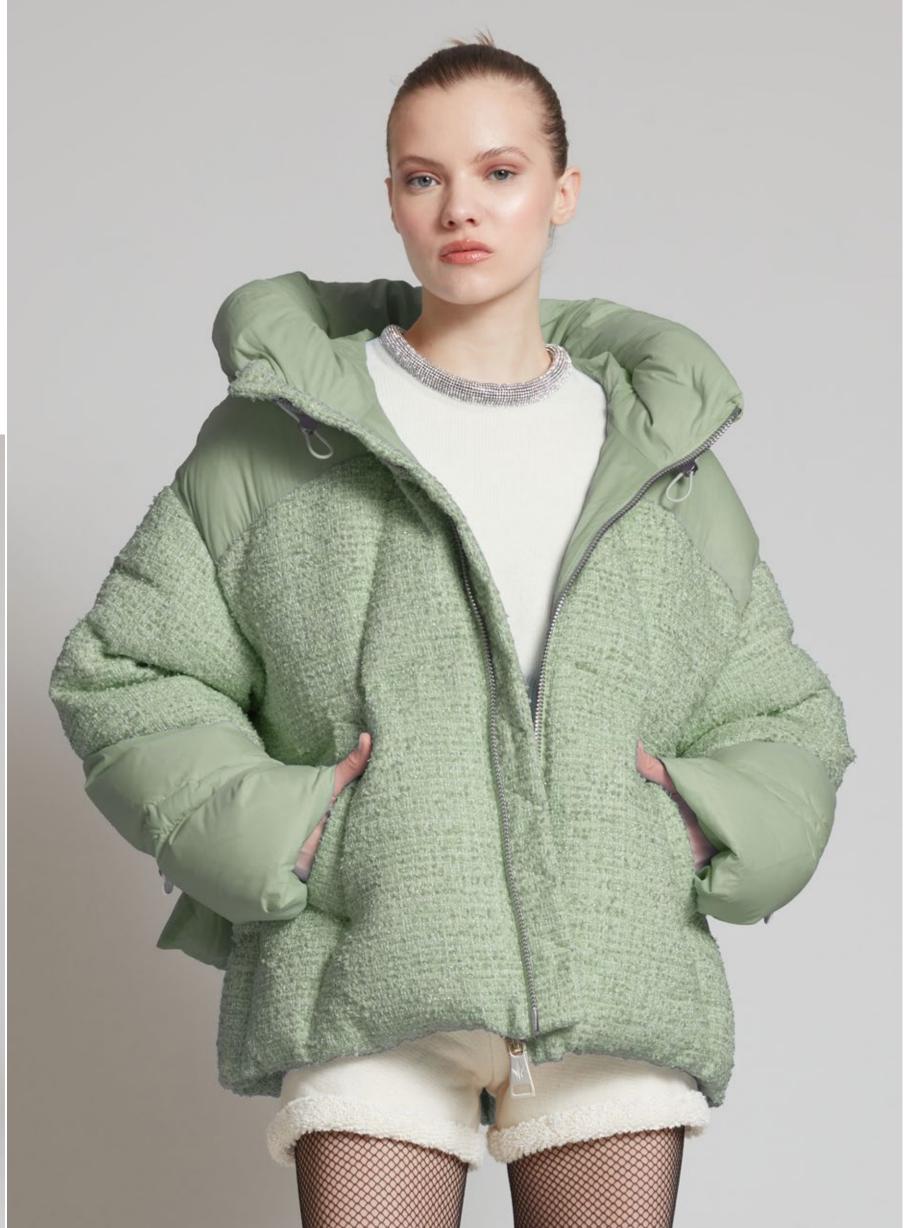

# **MATIGNON TWEED**

NLJ84800 JADE

\_\_\_\_

WS US\$675 €615 CA\$815 £520

Available Colours:

JADE

LAVENDER

BUTTER

Iconic tweed and contrast mix-media nylon puffer an oversized hood. It features the signature quilted down-filled back piece, an A-line silhouette, adjustable drawstrings. Goose down-feather filled for optimum insulation.