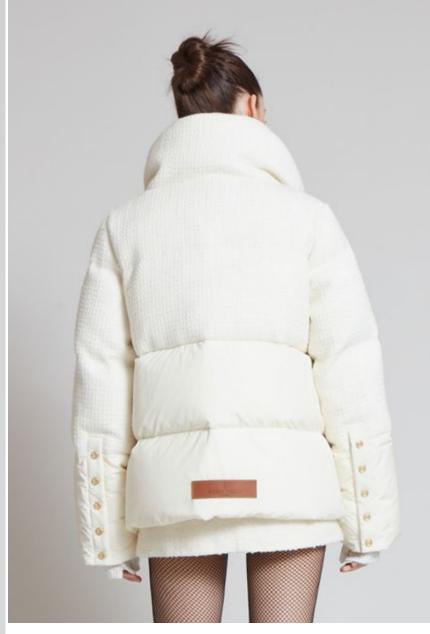

#### **MATIGNON TWEED JULES**

NLJ88400 LAVENDER

WS US\$1145 €1030 CA\$1375 £885

Available Colours:

LAVENDER

French imported tweed and tonal mixmedia nylon puffer with Italian imported mohair around hood. It features the signature quilted down-filled back piece, an A-line silhouette, adjustable drawstrings and brushed gold hardwear. Goose downfeather filled for optimum insulation.

#### **MATIGNON TWEED JULES**

NLJ88400 MOCHA

WS US\$1145 €1030 CA\$1375 £885

Available Colours:

МОСНА

French imported tweed and tonal mixmedia nylon puffer with Italian imported mohair around hood. It features the signature quilted down-filled back piece, an A-line silhouette, adjustable drawstrings and brushed gold hardwear. Goose downfeather filled for optimum insulation.