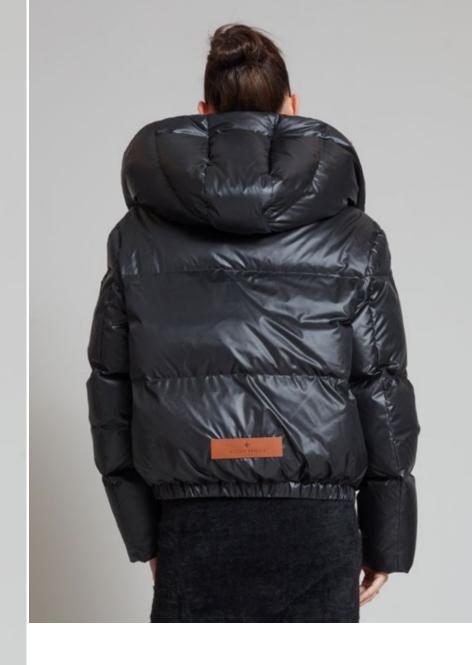

#### **MATIGNON TWEED NOIR**

NLJ88530 BLACK

WS US\$725 €655 CA\$875 £560

Available Colours:

BLACK

B & W

IVORY

Padded tweed and nylon down puffer with oversized hood. It features the signature quilted down-filled back piece, contasting tan leather detail, an A-line silhouette, adjustable drawstrings and brushed gold hardwear. Goose down-feather filled for optimum insulation.

#### **MATIGNON TWEED NOIR**

NLJ88530 BLACK - WHITE

WS US\$725 €655 CA\$875 £560

Available Colours:

B & W

Padded tweed and nylon down puffer with oversized hood. It features the signature quilted down-filled back piece, contasting tan leather detail, an A-line silhouette, adjustable drawstrings and brushed gold hardwear. Goose down-feather filled for optimum insulation.

#### MATIGNON TWEED NOIR

NLJ88530 IVORY

WS US\$725 €655 CA\$875 £560

Available Colours:

IVORY

| B & V

BLACK

Padded tweed and nylon down puffer with oversized hood. It features the signature quilted down-filled back piece, contasting tan leather detail, an A-line silhouette, adjustable drawstrings and brushed gold hardwear. Goose down-feather filled for optimum insulation.