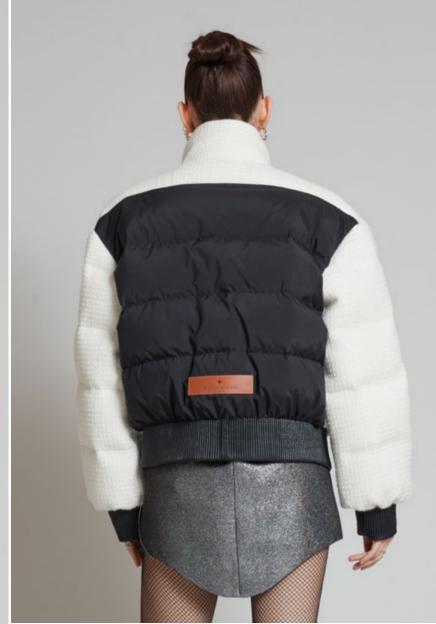

#### **MATIGNON TWEED NOIR**

NLJ88530 BLACK

WS US\$725 €655 CA\$875 £560

Available Colours:

BLACK

B & W

IVORY

Padded tweed and nylon down puffer with oversized hood. It features the signature quilted down-filled back piece, contasting tan leather detail, an A-line silhouette, adjustable drawstrings and brushed gold hardwear. Goose down-feather filled for optimum insulation.

#### **MATIGNON TWEED NOIR**

NLJ88530 BLACK - WHITE

WS US\$725 €655 CA\$875 £560

Available Colours:

B & W

Padded tweed and nylon down puffer with oversized hood. It features the signature quilted down-filled back piece, contasting tan leather detail, an A-line silhouette, adjustable drawstrings and brushed gold hardwear. Goose down-feather filled for optimum insulation.

#### MATIGNON TWEED NOIR

NLJ88530 IVORY

WS US\$725 €655 CA\$875 £560

Available Colours:

IVORY

| B & V

BLACK

Padded tweed and nylon down puffer with oversized hood. It features the signature quilted down-filled back piece, contasting tan leather detail, an A-line silhouette, adjustable drawstrings and brushed gold hardwear. Goose down-feather filled for optimum insulation.