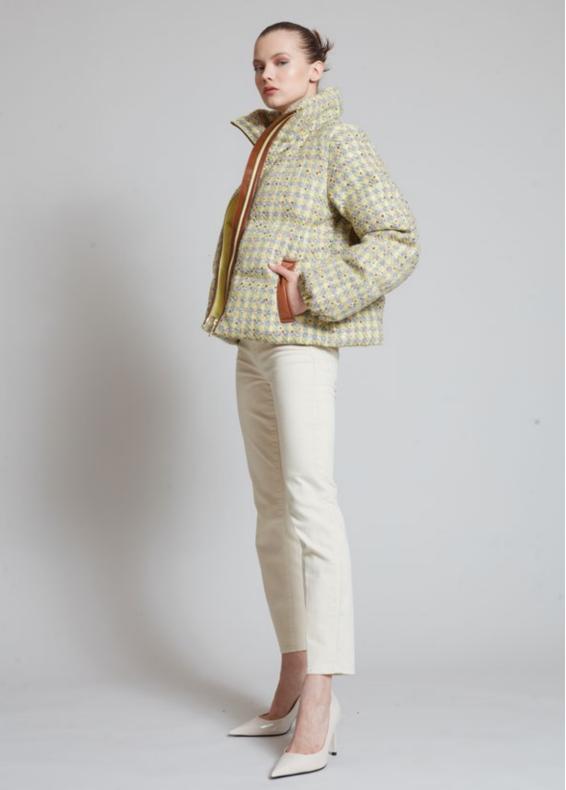

# **KENSINGTON TWEED PASTEL**

NLJ81600 CITRON

WS US\$545 €490 CA\$655 £420

Available Colours:

CITRON

Pastel tweed check goose down puffer. Featuring a contrasting tan leather tape along zip fastening placket. Goose downfeather filled for optimum insulation.

# **KENSINGTON TWEED PASTEL**

NLJ81600 BLUE

\_\_\_\_

WS US\$545 €490 CA\$655 £420

Available Colours:

CITRON

BLUE

Pastel tweed check goose down puffer. Featuring a contrasting tan leather tape along zip fastening placket. Goose downfeather filled for optimum insulation.