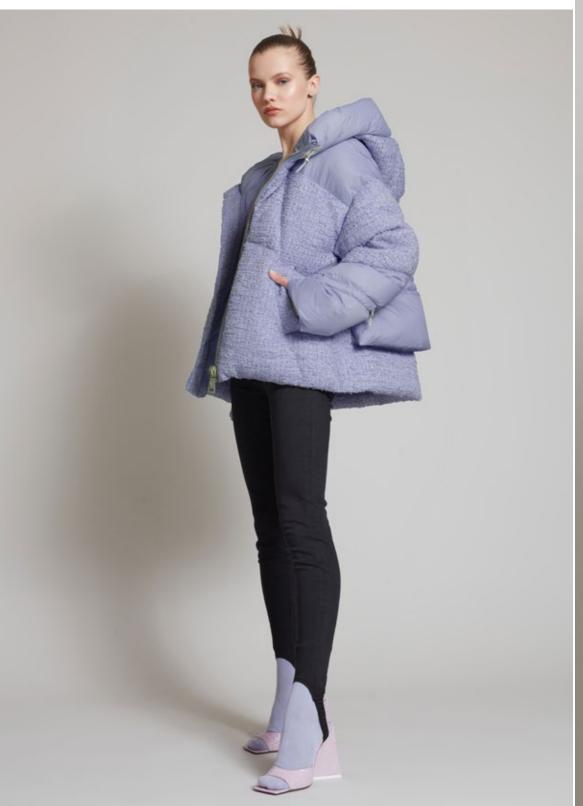

#### **MATIGNON TWEED JULES**

NLJ88400 LAVENDER

WS US\$1145 €1030 CA\$1375 £885

Available Colours:

LAVENDER

French imported tweed and tonal mixmedia nylon puffer with Italian imported mohair around hood. It features the signature quilted down-filled back piece, an A-line silhouette, adjustable drawstrings and brushed gold hardwear. Goose downfeather filled for optimum insulation.

#### **BROOKLYN TWEED JULES**

NLJ85300 LAVENDER

WS US\$1125 €1015 CA\$1345 £870

Available Colours:

LAVENDER

French imported tweed bomber jacket with Italian imported mohair lining. It features leather ribs at cuffs and hem. Brushed gold hardwear. Goose down-feather filled for optimum insulation.

# **LEXINGTON TWEED JULES**

NLJ83100 LAVENDER

WS US\$1095 €985 CA\$1315 £845

Available Colours:

LAVENDER

МОСНА

ROUGE

French tweed and nylon down puffer jacket with an italian mohair lined stand collar. It features brushed gold hardwear and tonal cable knit cashmere cuffs. Goose downfeather filled for optimum insulation.