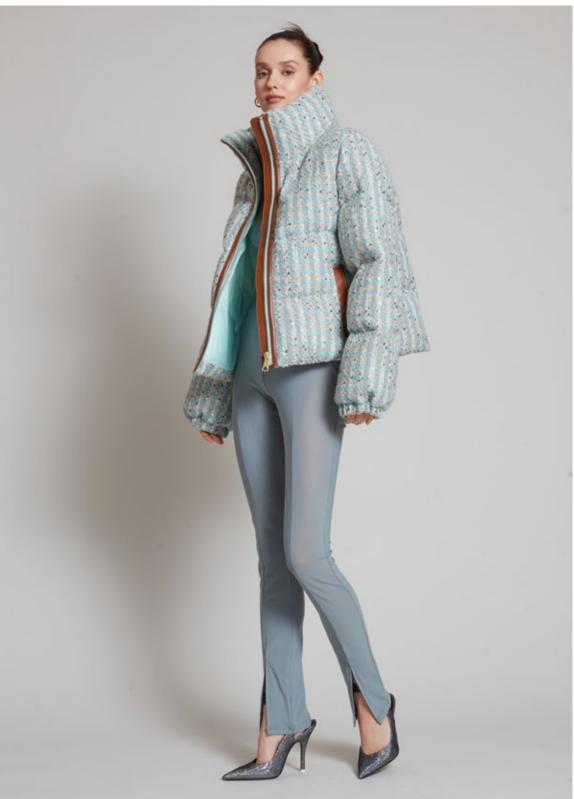

# **KENSINGTON TWEED PASTEL**

NLJ81600 BLUE

\_\_\_\_

WS US\$545 €490 CA\$655 £420

Available Colours:

CITRON

BLUE

Pastel tweed check goose down puffer. Featuring a contrasting tan leather tape along zip fastening placket. Goose downfeather filled for optimum insulation.

# **KENSINGTON TWEED PASTEL**

NLJ81600 CITRON

WS US\$545 €490 CA\$655 £420

Available Colours:

CITRON

Pastel tweed check goose down puffer. Featuring a contrasting tan leather tape along zip fastening placket. Goose downfeather filled for optimum insulation.