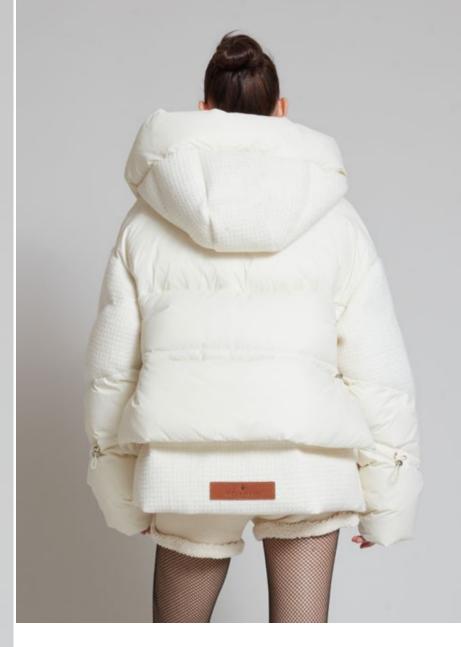

#### **MATIGNON TWEED NOIR**

NLJ88530 BLACK

WS US\$725 €655 CA\$875 £560

Available Colours:

BLACK

B & W

IVORY

Padded tweed and nylon down puffer with oversized hood. It features the signature quilted down-filled back piece, contasting tan leather detail, an A-line silhouette, adjustable drawstrings and brushed gold hardwear. Goose down-feather filled for optimum insulation.

#### **MATIGNON TWEED NOIR**

NLJ88530 BLACK - WHITE

WS US\$725 €655 CA\$875 £560

Available Colours:

B & W

Padded tweed and nylon down puffer with oversized hood. It features the signature quilted down-filled back piece, contasting tan leather detail, an A-line silhouette, adjustable drawstrings and brushed gold hardwear. Goose down-feather filled for optimum insulation.

#### MATIGNON TWEED NOIR

NLJ88530 IVORY

WS US\$725 €655 CA\$875 £560

Available Colours:

IVORY

| B & V

BLACK

Padded tweed and nylon down puffer with oversized hood. It features the signature quilted down-filled back piece, contasting tan leather detail, an A-line silhouette, adjustable drawstrings and brushed gold hardwear. Goose down-feather filled for optimum insulation.