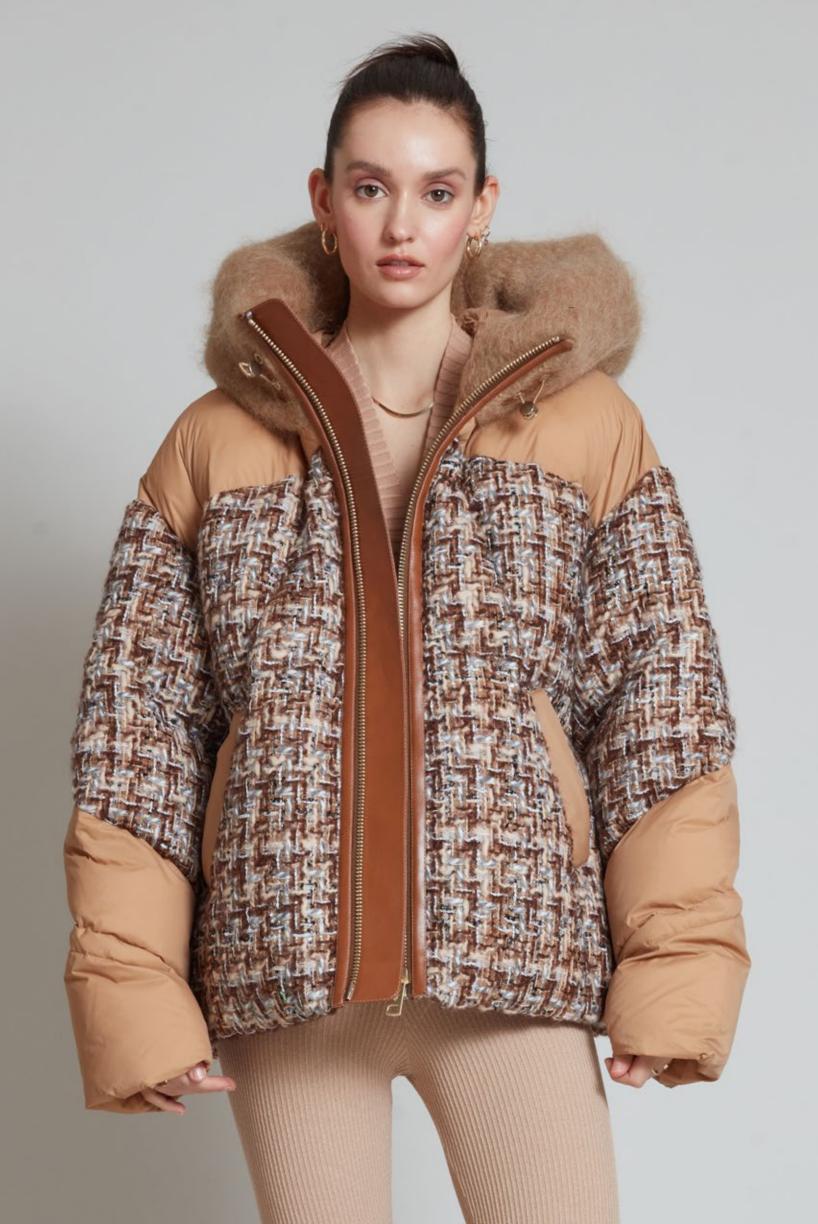

#### **MATIGNON TWEED JULES**

NLJ88400 MOCHA

WS US\$1145 €1030 CA\$1375 £885

Available Colours:

МОСНА

French imported tweed and tonal mixmedia nylon puffer with Italian imported mohair around hood. It features the signature quilted down-filled back piece, an A-line silhouette, adjustable drawstrings and brushed gold hardwear. Goose downfeather filled for optimum insulation.