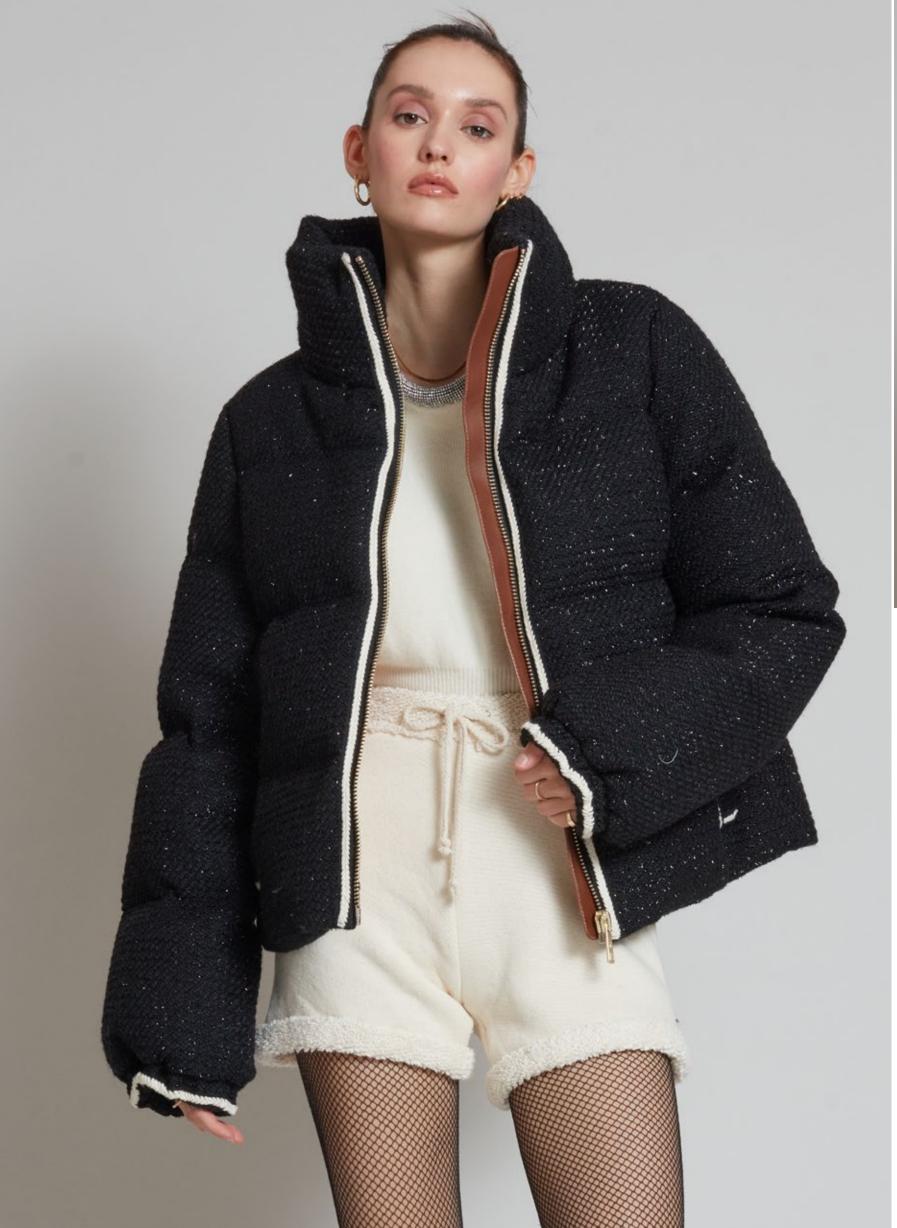

#### **MATIGNON TWEED NOIR**

NLJ88530 BLACK

WS US\$725 €655 CA\$875 £560

Available Colours:

BLACK

B & W

IVORY

Padded tweed and nylon down puffer with oversized hood. It features the signature quilted down-filled back piece, contasting tan leather detail, an A-line silhouette, adjustable drawstrings and brushed gold hardwear. Goose down-feather filled for optimum insulation.

#### **MATIGNON TWEED NOIR**

NLJ88530 BLACK - WHITE

WS US\$725 €655 CA\$875 £560

Available Colours:

B & W

Padded tweed and nylon down puffer with oversized hood. It features the signature quilted down-filled back piece, contasting tan leather detail, an A-line silhouette, adjustable drawstrings and brushed gold hardwear. Goose down-feather filled for optimum insulation.

#### MATIGNON TWEED NOIR

NLJ88530 IVORY

WS US\$725 €655 CA\$875 £560

Available Colours:

IVORY

| B & V

BLACK

Padded tweed and nylon down puffer with oversized hood. It features the signature quilted down-filled back piece, contasting tan leather detail, an A-line silhouette, adjustable drawstrings and brushed gold hardwear. Goose down-feather filled for optimum insulation.