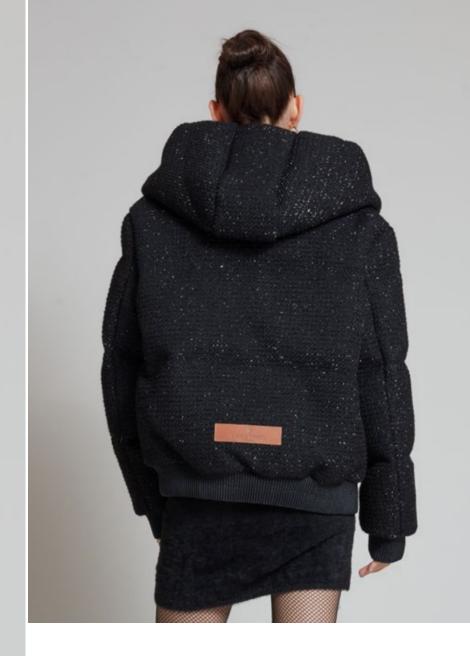

#### **MATIGNON TWEED NOIR**

NLJ88530 BLACK

WS US\$725 €655 CA\$875 £560

Available Colours:

BLACK

B & W

IVORY

Padded tweed and nylon down puffer with oversized hood. It features the signature quilted down-filled back piece, contasting tan leather detail, an A-line silhouette, adjustable drawstrings and brushed gold hardwear. Goose down-feather filled for optimum insulation.

#### **MATIGNON TWEED NOIR**

NLJ88530 BLACK - WHITE

WS US\$725 €655 CA\$875 £560

Available Colours:

B & W

Padded tweed and nylon down puffer with oversized hood. It features the signature quilted down-filled back piece, contasting tan leather detail, an A-line silhouette, adjustable drawstrings and brushed gold hardwear. Goose down-feather filled for optimum insulation.

#### MATIGNON TWEED NOIR

NLJ88530 IVORY

WS US\$725 €655 CA\$875 £560

Available Colours:

IVORY

| B & V

BLACK

Padded tweed and nylon down puffer with oversized hood. It features the signature quilted down-filled back piece, contasting tan leather detail, an A-line silhouette, adjustable drawstrings and brushed gold hardwear. Goose down-feather filled for optimum insulation.