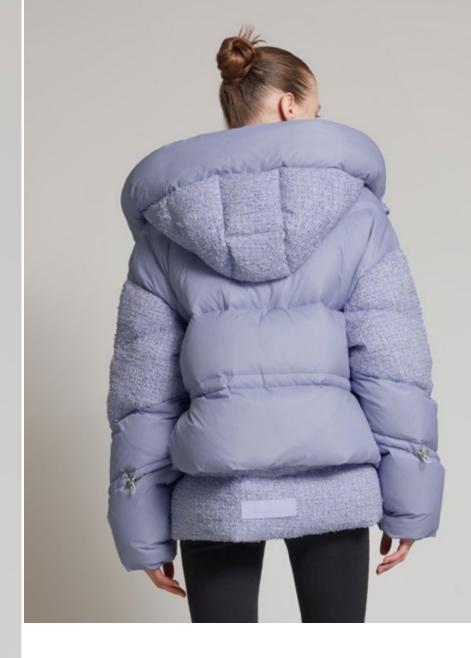

#### **MATIGNON TWEED JULES**

NLJ88400 LAVENDER

WS US\$1145 €1030 CA\$1375 £885

Available Colours:

LAVENDER

French imported tweed and tonal mixmedia nylon puffer with Italian imported mohair around hood. It features the signature quilted down-filled back piece, an A-line silhouette, adjustable drawstrings and brushed gold hardwear. Goose downfeather filled for optimum insulation.

#### **MATIGNON TWEED JULES**

NLJ88400 MOCHA

WS US\$1145 €1030 CA\$1375 £885

Available Colours:

МОСНА

French imported tweed and tonal mixmedia nylon puffer with Italian imported mohair around hood. It features the signature quilted down-filled back piece, an A-line silhouette, adjustable drawstrings and brushed gold hardwear. Goose downfeather filled for optimum insulation.