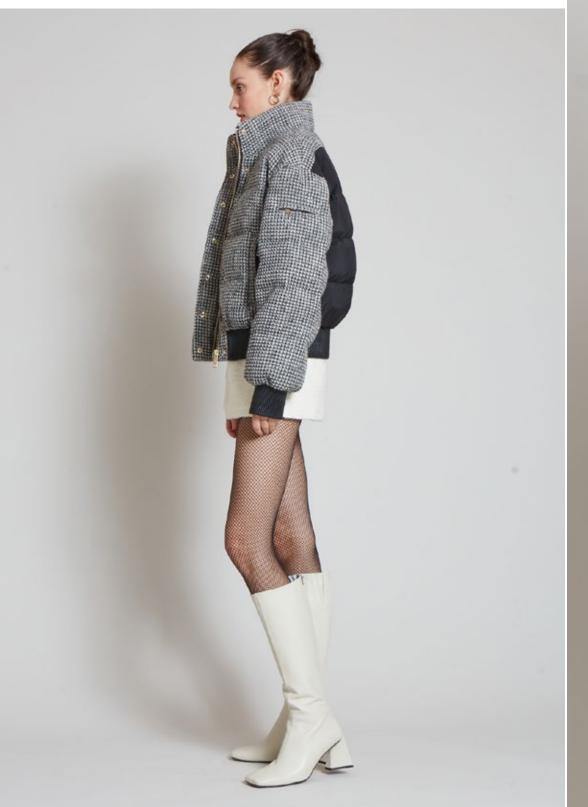

#### **BROOKLYN TWEED JULES**

NLJ85300 LAVENDER

WS US\$1125 €1015 CA\$1345 £870

Available Colours:

LAVENDER

French imported tweed bomber jacket with Italian imported mohair lining. It features leather ribs at cuffs and hem. Brushed gold hardwear. Goose down-feather filled for optimum insulation.